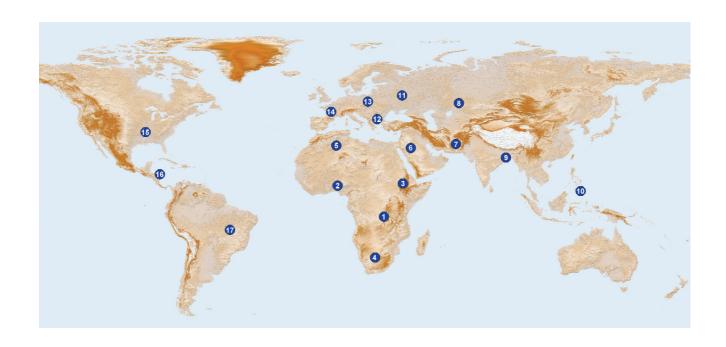

## Populations of Concern to UNHCR

| Populations of Concern to UNHCR         |                   |         |                      |                                              |                  |           |                                   |
|-----------------------------------------|-------------------|---------|----------------------|----------------------------------------------|------------------|-----------|-----------------------------------|
|                                         | Others of Concern |         |                      |                                              |                  |           |                                   |
| Regions                                 | Refugees          |         | Returned<br>Refugees | Internally<br>Displaced<br>Persons<br>(IDPs) | Returned<br>IDPs | Various   | Total<br>Population<br>of Concern |
| 1 Great Lakes                           | 1,211,429         | 34,420  | 53,337               | 23,458                                       | 42,000           | 0         | 1,364,644                         |
| 2 West and Central Africa               | 570,074           | 21,110  | 101,079              | 196,116                                      | 0                | 0         | 888,379                           |
| 3 East and Horn of Africa               | 966,757           | 13,758  | 99,243               | 0                                            | 0                | 1,420     | 1,081,178                         |
| 4 Southern Africa                       | 366,051           | 21,798  | 13,117               | 202,000                                      | 0                | 0         | 602,966                           |
| 5 North Africa                          | 183,639           | 581     | 2                    | 0                                            | 0                | 29,500    | 213,722                           |
| 6 The Middle East                       | 463,388           | 29,264  | 2,200                | 0                                            | 0                | 138,000   | 632,852                           |
| 7 South-West Asia                       | 4,066,803         | 580     | 26,105               | 1,200,000                                    | 0                | 0         | 5,293,488                         |
| 8 Central Asia                          | 97,757            | 2,606   | 2,343                | 0                                            | 0                | 100,000   | 202,706                           |
| 9 South Asia                            | 322,684           | 270     | 297                  | 683,286                                      | 0                | 0         | 1,006,537                         |
| 10 East Asia and the Pacific            | 616,134           | 18,955  | 18,184               | 0                                            | 0                | 2,356     | 655,629                           |
| 11 Eastern Europe                       | 294,294           | 7,934   | 375                  | 1,281,464                                    | 47,362           | 678,788   | 2,310,217                         |
| 2 South-Eastern Europe                  | 459,578           | 640     | 146,072              | 741,626                                      | 151,588          | 85,000    | 1,584,504                         |
| 13 Central Europe and the Baltic States | 18,711            | 23,228  | 39                   | 0                                            | 0                | 4,452     | 46,430                            |
| 14 Western Europe                       | 1,717,569         | 300,974 | 0                    | 0                                            | 0                | 0         | 2,018,543                         |
| 15 North America and the Caribbean      | 644,742           | 441,696 | 1                    | 0                                            | 0                | 0         | 1,086,439                         |
| 16 Central America                      | 25,831            | 2,660   | 10                   | 0                                            | 0                | 0         | 28,501                            |
| 17 South America                        | 10,510            | 5,203   | 183                  | 720,000                                      | 0                | 0         | 735,896                           |
| TOTAL                                   | 12,035,951        | 925,677 | 462,587              | 5,047,950                                    | 240,950          | 1,039,516 | 19,752,631                        |