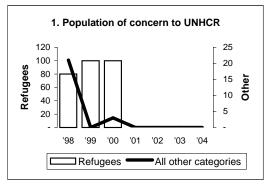

### A. REFUGEES, ASYLUM-SEEKERS AND OTHERS OF CONCERN TO UNHCR

1. Population of concern to UNHCR, end of year

| Category             | 1995 | 1996 | 1997 | 1998 | 1999 | 2000 | 2001 | 2002 | 2003 | 2004 |
|----------------------|------|------|------|------|------|------|------|------|------|------|
| Refugees             | 8    | 48   | 60   | 80   | 100  | 100  | -    | -    | -    | -    |
| Asylum-seekers*      | -    | 1    | -    | 21   | -    | 3    | -    | -    | -    | -    |
| Returned refugees**  | -    | -    | -    | -    | -    | -    | -    | -    | -    | -    |
| Internally displaced | -    | -    | -    | -    | -    | -    | -    | -    | -    | -    |
| Returned IDPs        |      |      | -    | -    | -    | -    | -    | -    | -    | -    |
| Stateless/Others     |      |      | -    | -    | -    | -    | -    | -    | -    | -    |
| Total                |      |      | 60   | 101  | 100  | 103  | -    | -    | -    | -    |

<sup>\*</sup> Pending applications. 1995: data available for industrialized countries only. \*\* Also based on country of asylum reports.

2. Refugees--displacement and durable solutions during the year