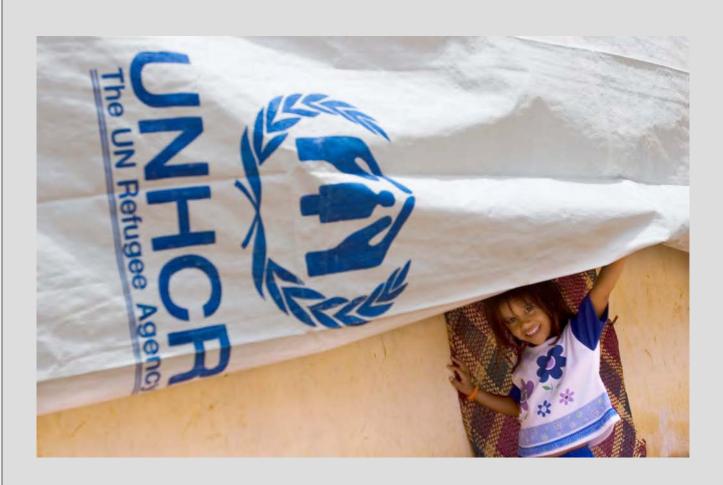

# UNHCR's Mid-Year Financial Report 2007

Front cover photograph:

An internally displaced girl plays underneath a tarp provided by UNHCR at a camp near Trincomalee, Sri Lanka. UNHCR / N. Ng

September 2007