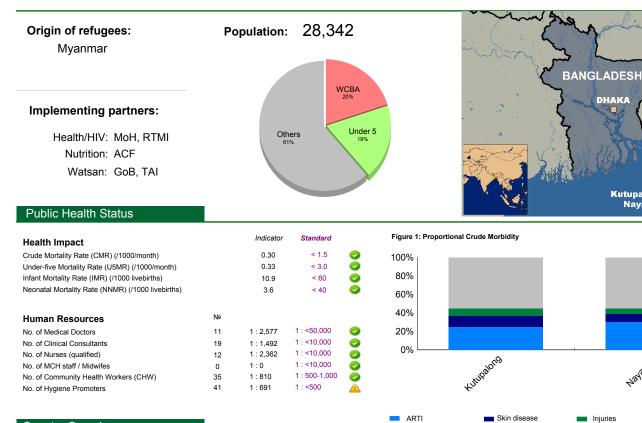

Health Utilization Rate (new visits/person/year)

Proportion of consultations by host population

Is Act introduced as 1st line malaria treatment?

Public Health Programmes

Access and Utilisation

Coordination

No. of health facilities

Malaria

#### Key observations

during the year? To what extent did the

Availability of essential drugs, adherence to treatment protocols as well as emphasis on prevention showed positive impact in communicable disease incidences. Respiratory infection and diarrhoeal diseases decreased by 14.6% and 18.4% respectively. There was no mortality from Malaria during the year and number of cases decreased to 124 from 307 when compared to 2008. Staffs are trained on H1N1 and preparedness on pandemic flu, measles and diarrhoeal diseases are in place