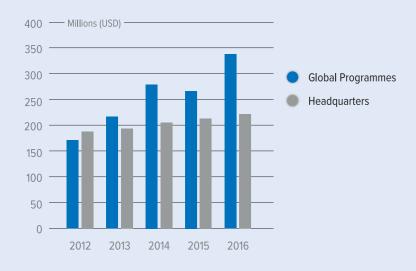

Tables and charts showing budgets, expenditures and voluntary contributions in 2016 for Global Programmes and Headquarters are presented on the following pages.

More information on Headquarters functions and activities is available on the Global Focus website (http://reporting.unhcr.org/resources)