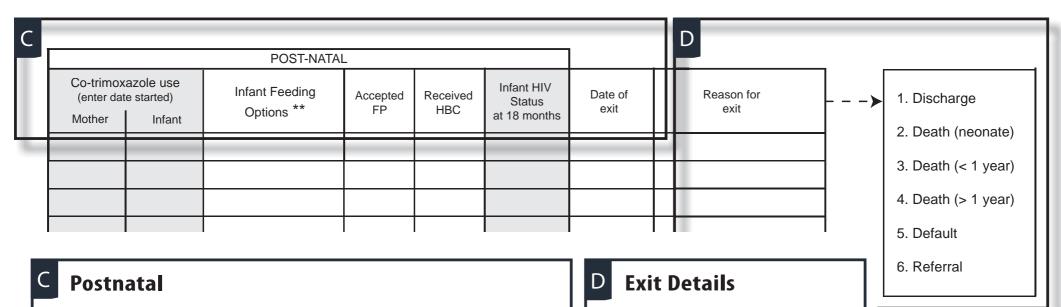

Co-trimovazolo uso:

Co-trimoxazole use:

> Enter date (dd/mm) on which Mother and Infant started co-trimoxazole prophylaxis

Infant Feeding Options:

- > Enter ONE feeding option only:
- 1. Choose to exclusively breastfeed
- 2. Choose to replacement feed
- 3. Other (please specify)

Accepted FP:

> Enter date to indicate when mother opted to accept a modern family planning method (dd/mm) Received HBC:

> Enter date on which mother received first home-based care visit (dd/mm)

Infant Status at 18 months:

> Enter results of infant HIV testing aged 18 months; classify status as Positive (P) or Negative (N)

**NOTES** 

Mother and infant pairs should be followed until infant reaches 18 months of age, and HIV status has been determined.

Date of exit:

> Enter date (dd/mm/yy)

Reason for exit:

> Enter reason for exit, using options provided in legend:

Discharge / Death (neonate) /
Death (< 1 year) / Death (> 1 year) /
Default / Referral

NOTES

HIV positive women and infants who are discharged from the PMTCT register should be referred to other appropriate programs for follow-up care and support.

|               |              |                    |     |                       |           |        |             | LABOUR & DELIVERY   |                     |                      |                           |                                 |                                     |                                     |
|---------------|--------------|--------------------|-----|-----------------------|-----------|--------|-------------|---------------------|---------------------|----------------------|---------------------------|---------------------------------|-------------------------------------|-------------------------------------|
| Serial<br>No. | PMTCT<br>No. | Counsellor<br>code | Age | Status<br>(Ref / Nat) | Gravidity | Parity | HIV Status* | Date of<br>delivery | Mode of<br>delivery | Location of delivery | Newborn<br>sex<br>(M / F) | Anti-retr<br>(enter d<br>Mother | oviral Use<br>ate given)<br>Newborn | Mother-<br>Newborn pair<br>(✓ or X) |
|               |              |                    |     |                       |           |        |             |                     |                     |                      |                           |                                 |                                     |                                     |
|               |              |                    |     |                       |           |        |             |                     |                     |                      |                           |                                 |                                     |                                     |
|               |              |                    |     |                       |           |        |             |                     |                     |                      |                           |                                 |                                     |                                     |
|               |              |                    |     |                       |           |        |             |                     |                     |                      |                           |                                 |                                     |                                     |
|               |              |                    |     |                       |           |        |             |                     |                     |                      |                           |                                 |                                     |                                     |
|               |              |                    |     |                       |           |        |             |                     |                     |                      |                           |                                 |                                     |                                     |
|               |              |                    |     |                       |           |        |             |                     |                     |                      |                           |                                 |                                     |                                     |
|               |              |                    |     |                       |           |        |             |                     |                     |                      |                           |                                 |                                     |                                     |
|               |              |                    |     |                       |           |        |             |                     |                     |                      |                           |                                 |                                     |                                     |
|               |              |                    |     |                       |           |        |             |                     |                     |                      |                           |                                 |                                     |                                     |
|               |              |                    |     |                       |           |        |             |                     |                     |                      |                           |                                 |                                     |                                     |
|               |              |                    |     |                       |           |        |             |                     |                     |                      |                           |                                 |                                     |                                     |
|               |              |                    |     |                       |           |        |             |                     |                     |                      |                           |                                 |                                     |                                     |
|               |              |                    |     |                       |           |        |             |                     |                     |                      |                           |                                 |                                     |                                     |
|               |              |                    |     |                       |           |        |             |                     |                     |                      |                           |                                 |                                     |                                     |
|               |              |                    |     |                       |           |        |             |                     |                     |                      |                           |                                 |                                     |                                     |
|               |              |                    |     |                       |           |        |             |                     |                     |                      |                           |                                 |                                     |                                     |
|               |              |                    |     |                       |           |        |             |                     |                     |                      |                           |                                 |                                     |                                     |
|               |              |                    |     |                       |           |        |             |                     |                     |                      |                           |                                 |                                     |                                     |
|               |              |                    |     |                       |           |        |             |                     |                     |                      |                           |                                 |                                     |                                     |
|               |              |                    |     |                       |           |        |             |                     |                     |                      |                           |                                 |                                     |                                     |
|               |              |                    |     |                       |           |        |             |                     |                     |                      |                           |                                 |                                     |                                     |
|               |              |                    |     |                       |           |        |             |                     |                     |                      |                           |                                 |                                     |                                     |
|               |              |                    |     |                       |           |        |             |                     |                     |                      |                           |                                 |                                     |                                     |
|               |              |                    |     |                       |           |        |             |                     |                     |                      |                           |                                 |                                     |                                     |
|               |              |                    |     |                       |           |        |             | / Status            |                     |                      |                           |                                 |                                     |                                     |

<sup>\*\*</sup> Infant feeding options: 1. Exclusive breastfeeding 2. Replacement Feeding 3. Other (please specify)

1. Discharge

5. Default

6. Referral

2. Death (neonate)

3. Death (< 1 year)

4. Death (> 1 year)