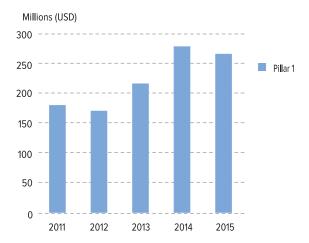

ting Partnership Management Service - audit    | 7,397,006   | 7,397,000   |
| Budapest Global Service Centre                         |             |             |
| Division of Emergency, Security and Supply             | 1,669,362   | 1,334,338   |
| Copenhagen Global Service Centre                       |             |             |
| Division of Information Systems and Telecommunications | 41,915      | 5,294       |
| Division of Programme Support and Management           | 252,432     | 36,809      |
| Subtotal                                               | 139,350,284 | 124,517,197 |
| Total Global Programmes                                | 315,098,777 | 266,467,999 |

<sup>1</sup> Includes activities in Copenhagen

## **EXPENDITURE FOR GLOBAL PROGRAMMES (PILLAR 1)** | 2010-2015



#### BUDGET AND EXPENDITURE FOR HEADQUARTERS<sup>1</sup> | USD

| EXECUTIVE DIRECTION AND MANAGEMENT                            |                                |                                |
|---------------------------------------------------------------|--------------------------------|--------------------------------|
| Executive Office                                              | 4,659,333                      | 4,551,046                      |
| Liaison Office in New York                                    | 3,549,376                      | 3,214,997                      |
| Inspector General's Office                                    | 5,540,047                      | 5,325,106                      |
| Legal Affairs Section                                         | 4,207,90