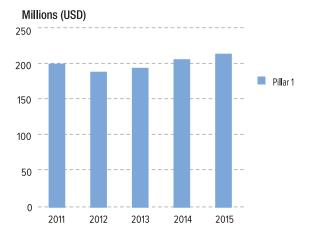

| 6,099,735   | 5,334,924   |
| DHRM                                                                            | 16,626,989  | 14,231,434  |
| DIST                                                                            | 3,324,909   | 2,398,990   |
| Subtotal                                                                        | 33,898,978  | 28,926,946  |
| Staff Council                                                                   | 1,214,721   | 1,214,707   |
| Total                                                                           | 230,171,231 | 213,003,905 |

<sup>1</sup>Includes allocations from the UN Regular Budget as follows: USD 44,129,400 (Budget) and USD 44,281,644 (Expenditure).

## EXPENDITURE FOR HEADQUARTERS (PILLAR 1) | 2010-2015



## VOLUNTARY CONTRIBUTIONS TO THE GLOBAL PROGRAMMES | USD

| Divisions / Departments                                                                                                                                           | Donors                                            | Pillar 1<br>Refugee<br>programme | All<br>pillars | Total      |  |
|-------------------------------------------------------------------------------------------------------------------------------------------------------------------|---------------------------------------------------|----------------------------------|----------------|------------|--|
| Division of Emergency, Security and Sup                                                                                                                           | p