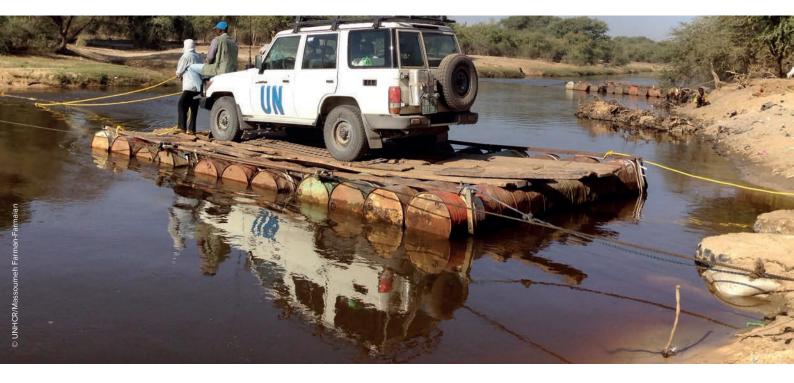

# **Operational support and management**

Crossing at Forcolom to reach Nigerian refugees living in Ngouboua, Chad. UNHCR's Headquarters staff, located in Geneva, Budapest, Copenhagen and other regional capitals, work to ensure that the Office carries out its mandate in an effective, coherent and transparent manner.