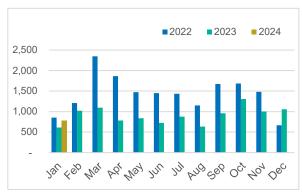

## CYPRUS MONTHLY ARRIVALS SNAPSHOT

# January 2024

## ARRIVALS PER MONTH





Cyprus' geographic context

#### Monthly arrivals trends: 2022, 2023 and 2024 (persons)

### Age-Gender Breakdown



■ Men ■ Women ■ Accompanied Children ■ Unaccompanied Children





**Note:** For an overview of asylum applications and decisions, please see our monthly **Country Fact Sheet.** 

#### **SEA AND LAND ARRIVALS**



\*Land arrivals include individuals who arrived in the northern part of Cyprus by air and crossed the Green Line into the government-controlled areas of Cyprus.

#### **SEA ARRIVALS BY MONTH**



**Key FIGURES & comparisons** 

Total arrivals this month: 778 persons

**+27.5%** compared with January 2023.

Total number of boats this month: 8

compared with **O** boats in January 2023.