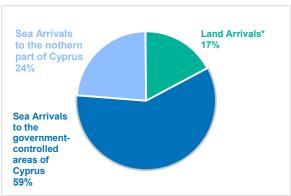

#### **SEA AND LAND ARRIVALS**

\*Land arrivals include individuals who arrived in the northern part of Cyprus by air and crossed the Green Line into the government-controlled areas of Cyprus.