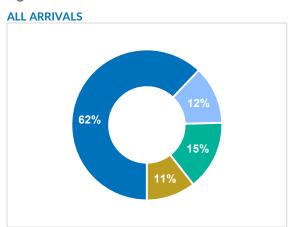

#### **SEA AND LAND ARRIVALS**

\*Land arrivals include individuals who arrived in the northern part of Cyprus by air and crossed the Green Line into the government-controlled areas of Cyprus.