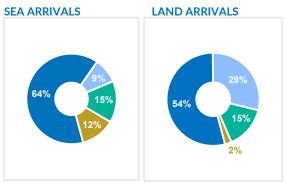

#### **SEA AND LAND ARRIVALS**

\*Land arrivals include individuals who arrived in the northern part of Cyprus by air and crossed the Green Line into the government-controlled areas of Cyprus.