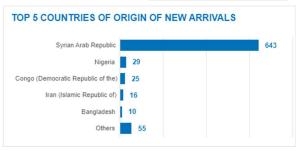

## CYPRUS MONTHLY ARRIVALS SNAPSHOT

# January 2024

## ARRIVALS PER MONTH





Cyprus' geographic context

#### Monthly arrivals trends: 2022, 2023 and 2024 (persons)

### Age-Gender Breakdown



■ Men ■ Women ■ Accompanied Children ■ Unaccompanied Children





**Note:** For an overview of asylum applications and decisions, please see our monthly **Country Fact Sheet.** 

#### **SEA AND LAND ARRIVALS**



\*Land arrivals include individuals who arrived in the northern part of Cyprus by air and crossed the Green Line into the government-controlled areas of Cyprus.

#### **SEA ARRIVALS BY MONTH**



**Key FIGURES & comparisons** 

Total arrivals this month: 778 persons

**+27.5%** compared with January 2023.

Total number of boats this month: 8

compared with **O** boats in January 2023.