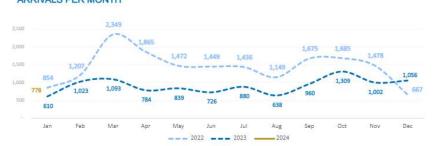

## ARRIVALS PER MONTH

Cyprus' geographic context

#### Monthly arrivals trends: 2022, 2023 and 2024 (persons)

#### **SEA ARRIVALS BY MONTH**

**Key FIGURES & comparisons** 

Total arrivals this month: 778 persons

**+27.5%** compared with January 2023.

Total number of boats this month: 8

compared with **O** boats in January 2023.