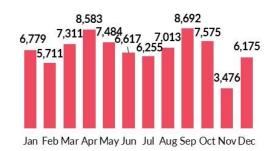

**81,671**UNHCR resettlement submissions

81

Number of UNHCR operations submitting refugees

63,726

Departures

29

States accepting UNHCR submissions

18%