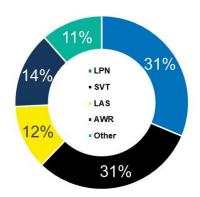

Urgent/emergency submissions

50%

% women and girls submitted

52%

% children submitted

Submissions by category (cases)

LPN = Legal and Physical Protection Needs; SVT = Survivors of-Violence-and-Torture; AWR = Women-and-Girls-at-Risk; LAS = Lack of Foreseeable Alternative Durable Solutions.