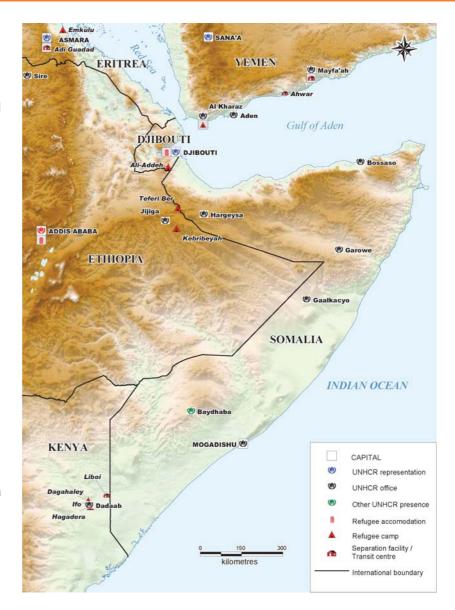

#### Management

The lack of security in Somalia forced UNHCR to direct operations from the Somalia Branch Office in Nairobi. Sub-offices operated in Bosasso and Hargeisa and field offices in Galkacyo, Mogadishu and Garoowe. UNHCR had a total of 57 staff, including 15 international staff, one JPO and 41 national staff.