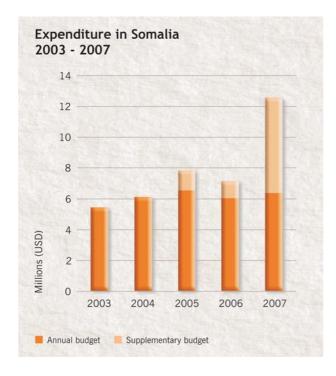

#### Financial information

In 2007, funding for UNHCR operations in Somalia increased in response to the unprecedented growth in the number of IDPs – which rose from 400,000 in the beginning of 2007 to one million by the end of the year. Most of the rise was due to the conflict in Mogadishu and in south and central Somalia, compounded by the drought-like conditions and lack of livelihoods.

Others: IOM, UNFPA, UNICEF, UNOPS, UNV, WFP, WHO

| Budget, income and expenditure (USD) |              |                           |                          |                          |                      |  |  |
|--------------------------------------|--------------|---------------------------|--------------------------|--------------------------|----------------------|--|--|
|                                      | Final budget | Income from contributions | Other funds<br>available | Total funds<br>available | Total<br>expenditure |  |  |
| Annual budget                        | 6,393,775    | 5,773,680                 | 611,982                  | 6,385,662                | 6,367,327            |  |  |
| Somalia SB                           | 10,934,895   | 9,296,673                 | 4,839,810                | 14,136,483               | 6,209,385            |  |  |
| Total                                | 17,328,670   | 15,070,352                | 5,451,792                | 20,522,144               | 12,576,711           |  |  |