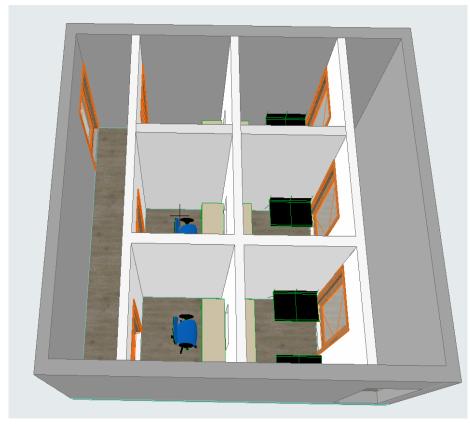

drawer with handle for keeping files, and a sliding shelve for computer keyboard. The office table shall be subdivided into two equal parts by a timber partition                                                                                                                                                    | 6   | No   |
|       | Purchase and delivery of office chairs high and durable quality                                                                                                                                                                                                                                                                                                                                                                | 12  | No   |

## **Proposed Interview Rooms**