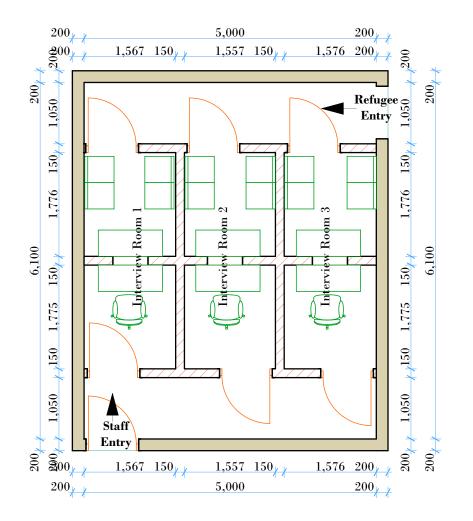

a drawer with handle for keeping files, and a sliding shelve for computer keyboard. The office table shall be subdivided into two equal parts by a timber partition                                                                                                                                                    | 6   | No   |
|       | Purchase and delivery of office chairs high and durable quality                                                                                                                                                                                                                                                                                                                                                                | 12  | No   |

## **Proposed Interview Rooms**