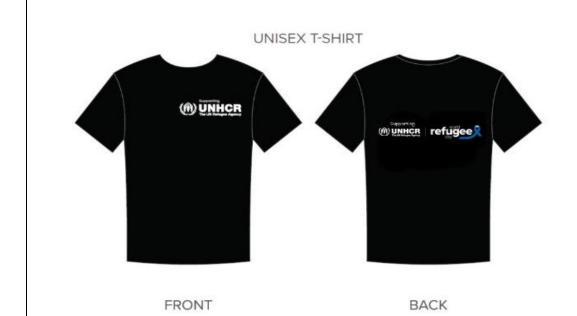

# **WRD T-shirt**

### Colours

•Pantone Black fabric background with designs in Pantone White.

### Front

- \*UNHCR visibility logo can only appear once on the front, with the word "Supporting" locked to it.
- •Local UNHCR visibility logo permitted. The local official language can be used in the descriptor line 'The UN Refugee Agency' but UNHCR name and emblem cannot change. All applications to create a local language version of the visibility logo should be cleared by globalbrand@unhcr.org. Do not create a translated logo yourself.

# UNISEX T-SHIRT (a) UNISEX T-SHIRT (a) UNISEX T-SHIRT

BACK

### Back

- •Back features the WRD 2022 lockup.
- •Translation of WRD 2022 lockup permitted. Send your translated text to <a href="mailto:hgwrd@unhcr.org">hgwrd@unhcr.org</a> who can provide you with the design files.