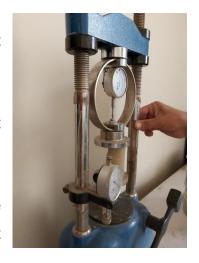

### A.2.2.4 Unconfined Compression Test:

The test was conducted as per ASTM-D2166. In this test Method, a cylindrical soil specimen is unconfined laterally while loaded axially at an axial strain rate between 0.5 to 2 %/min. Measurements are made of elapsed time, axial deformation, and axial load. The unconfined compressive stress, qu, is calculated as the compressive stress at failure. The undrained cohesion, cu, is one half of the unconfined compressive strength. The primary purpose of the unconfined Compression test is to quickly obtain a measure of compressive strength for those soils that possess sufficient cohesion to permit testing in the unconfined state.

### B.1.1 Bearing Capacity from c & •

Terzaghi's equation has been used to calculate the bearing capacity for cohesive soils. A factor of safety of '03' is used in calculation of Allowable bearing capacity. Data received from direct shear test has been used in the following equation.