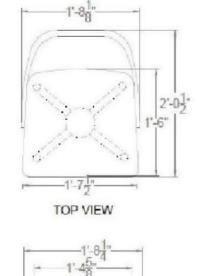

## DETAILED SPECIFICATION OF THE REQUIRED FURNITURE ITEMS

| Sr. | ITEMS            | SPECIFICATIONS                                                                                                                                                                                                                                                                                                                                                                                                         | Qty | Reference Picture |
|-----|------------------|------------------------------------------------------------------------------------------------------------------------------------------------------------------------------------------------------------------------------------------------------------------------------------------------------------------------------------------------------------------------------------------------------------------------|-----|-------------------|
| 03  | Cafeteria Chairs | <ul> <li>Product Details: <ul> <li>The Elektra Dining Chair is a unique composition inspired by the Danish mid-century principles integrated with modern aesthetics. Each chair has an upholstery jacquard Beige Fabric 2810- each chair is upholstered in luxurious smooth fabric and comfortable cushioning atop slightly.</li> </ul> </li> <li>Dimensions: <ul> <li>As per the given diagram</li> </ul> </li> </ul> |     |                   |

## **Detail Drawing:**

Ms black powder coated frame with ply wood Molty flex, Capri / jet foaming Back curved with Molded MDF Master JACUARD BEIGE FABRIC 2810