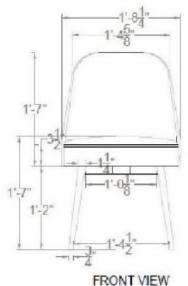

## DETAILED SPECIFICATION OF THE REQUIRED FURNITURE ITEMS

| Sr. | ITEMS            | SPECIFICATIONS                                                                                                                                                                                                                                                                                                                                                                                                         | Qty | Reference Picture |
|-----|------------------|------------------------------------------------------------------------------------------------------------------------------------------------------------------------------------------------------------------------------------------------------------------------------------------------------------------------------------------------------------------------------------------------------------------------|-----|-------------------|
| 03  | Cafeteria Chairs | <ul> <li>Product Details: <ul> <li>The Elektra Dining Chair is a unique composition inspired by the Danish mid-century principles integrated with modern aesthetics. Each chair has an upholstery jacquard Beige Fabric 2810- each chair is upholstered in luxurious smooth fabric and comfortable cushioning atop slightly.</li> </ul> </li> <li>Dimensions: <ul> <li>As per the given diagram</li> </ul> </li> </ul> |     |                   |

## **Detail Drawing:**

Ms black powder coated frame with ply wood Molty flex, Capri / jet foaming Back curved with Molded MDF Master JACUARD BEIGE FABRIC 2810