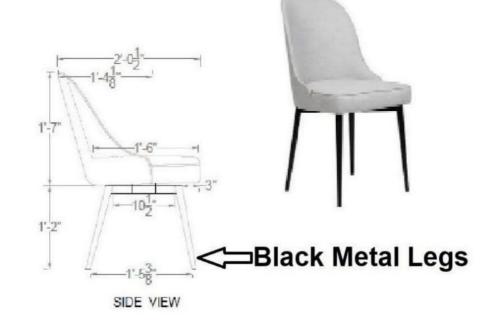

## DETAILED SPECIFICATION OF THE REQUIRED FURNITURE ITEMS

| Sr. | ITEMS            | SPECIFICATIONS                                                                                                                                                                                                                                                                                                                                                                                                         | Qty | Reference Picture |
|-----|------------------|------------------------------------------------------------------------------------------------------------------------------------------------------------------------------------------------------------------------------------------------------------------------------------------------------------------------------------------------------------------------------------------------------------------------|-----|-------------------|
| 03  | Cafeteria Chairs | <ul> <li>Product Details: <ul> <li>The Elektra Dining Chair is a unique composition inspired by the Danish mid-century principles integrated with modern aesthetics. Each chair has an upholstery jacquard Beige Fabric 2810- each chair is upholstered in luxurious smooth fabric and comfortable cushioning atop slightly.</li> </ul> </li> <li>Dimensions: <ul> <li>As per the given diagram</li> </ul> </li> </ul> |     |                   |

## **Detail Drawing:**

Ms black powder coated frame with ply wood Molty flex, Capri / jet foaming Back curved with Molded MDF Master JACUARD BEIGE FABRIC 2810