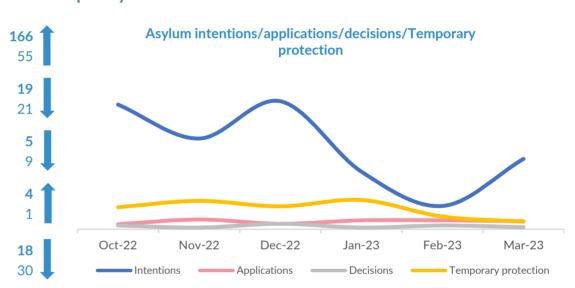

---|
| Total presence of refugees/migrants – end March*:             | 3,160 |
| Total presence of refugees/migrants – end February:           | 3,059 |
| Total occupancy of government centers – end March**:          | 2,505 |
| Total occupancy of government centers - end February:         | 2,354 |
| Newly arrivals in government centers – March**:               | 6,477 |
| Newly arrivals in government centers – February:              | 3,782 |
| Total interviewed cases – March*:                             | 1,801 |
| Total interviewed cases - February:                           | 774   |
| Total of unaccompanied children among interviewed-March*:     | 46    |
| Total of unaccompanied children among interviewed - February: | 18    |





#### **Asylum and Temporary Protection\*\*\***





#### Observed new arrivals - demographics and country of transit\*



<sup>\*</sup> Information based on findings of UNHCR staff and partners

<sup>\*\*</sup> Government centres statistics are provided by Commissariat for Refugees and Migration - Republic of Serbia

<sup>\*\*\*</sup> Asylum statistics are provided by the Ministry of Interior



#### Reported pushbacks into Serbia\*

**Pushbacks from Romania - March:** Pushbacks from Romania - February:

Pushbacks from Croatia - March:
Pushbacks from Croatia - February:

Pushbacks from Hungary - March: Pushbacks from Hungary - February:

Pushbacks from BiH - March:
Pushbacks from BiH - February:



## Reported pushbacks from Serbia to North Macedonia\*

**Pushbacks to N. Macedonia - March:** Pushbacks to N. Macedonia - February:



### Oc