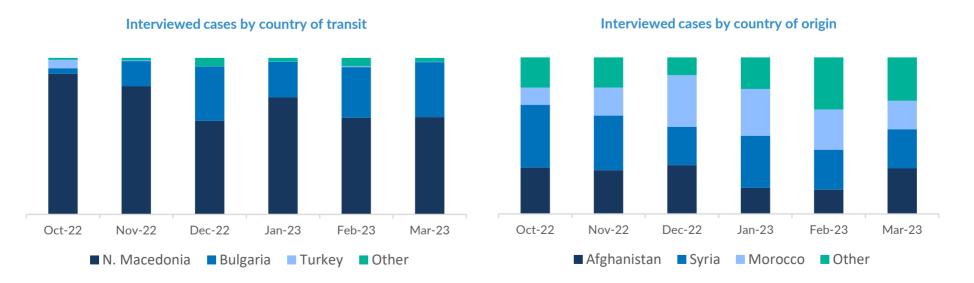

#### Observed new arrivals - demographics and country of transit\*

<sup>\*</sup> Information based on findings of UNHCR staff and partners

<sup>\*\*</sup> Government centres statistics are provided by Commissariat for Refugees and Migration - Republic of Serbia