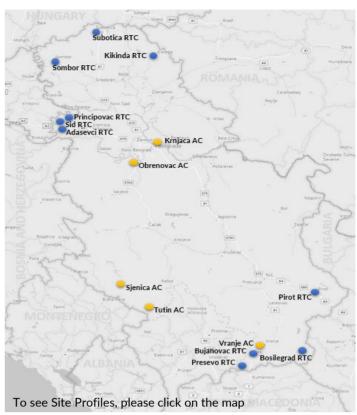

-------------------------------------------------|-------|
| Total presence of refugees/migrants – end March*:             | 3,160 |
| Total presence of refugees/migrants – end February:           | 3,059 |
| Total occupancy of government centers – end March**:          | 2,505 |
| Total occupancy of government centers - end February:         | 2,354 |
| Newly arrivals in government centers – March**:               | 6,477 |
| Newly arrivals in government centers – February:              | 3,782 |
| Total interviewed cases – March*:                             | 1,801 |
| Total interviewed cases - February:                           | 774   |
| Total of unaccompanied children among interviewed-March*:     | 46    |
| Total of unaccompanied children among interviewed - February: | 18    |





#### **Asylum and Temporary Protection\*\*\***





#### Observed new arrivals - demographics and country of transit\*



<sup>\*</sup> Information based on findings of UNHCR staff and partners

<sup>\*\*</sup> Government centres statistics are provided by Commissariat for Refugees and Migration - Republic of Serbia

<sup>\*\*\*</sup> Asylum statistics are provided by the Ministry of Interior



#### Reported pushbacks into Serbia\*

**Pushbacks from Romania - March:** Pushbacks from Romania - February:

Pushbacks from Croatia - March:
Pushbacks from Croatia - February:

Pushbacks from Hungary - March: Pushbacks from Hungary - February:

Pushbacks from BiH - March:
Pushbacks from BiH - February:



## Reported pushbacks from Serbia to North Macedonia\*

**Pushbacks to N. Macedonia - Ma