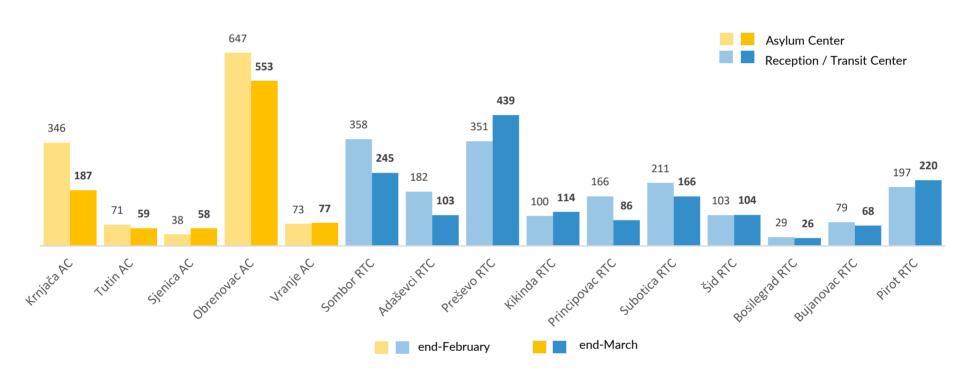

ry of transit\*



<sup>\*</sup> Information based on findings of UNHCR staff and partners

<sup>\*\*</sup> Government centres statistics are provided by Commissariat for Refugees and Migration - Republic of Serbia

<sup>\*\*\*</sup> Asylum statistics are provided by the Ministry of Interior



#### Reported pushbacks into Serbia\*

**Pushbacks from Romania - March:** Pushbacks from Romania - February:

Pushbacks from Croatia - March:
Pushbacks from Croatia - February:

Pushbacks from Hungary - March: Pushbacks from Hungary - February:

Pushbacks from BiH - March:
Pushbacks from BiH - February:



## Reported pushbacks from Serbia to North Macedonia\*

**Pushbacks to N. Macedonia - March:** Pushbacks to N. Macedonia - February:



### Occupancy of Asylum and Reception/Transit Centers\*\*



## Profile of asylum-seekers/migrants\*\*