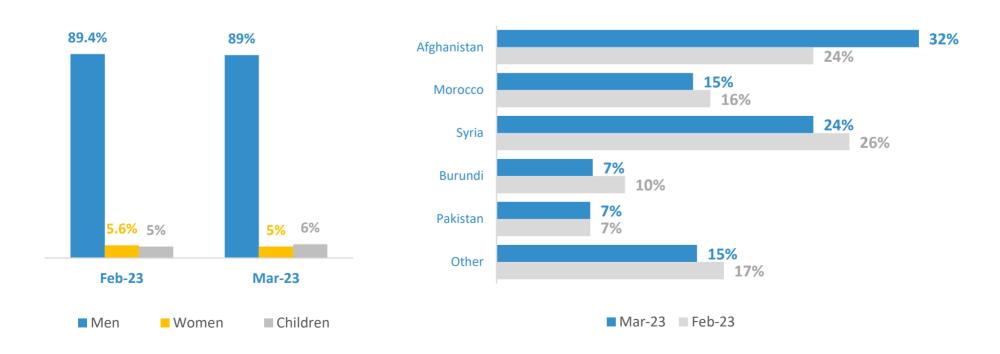

based on findings of UNHCR staff and partners

<sup>\*\*</sup> Government centres statistics are provided by Commissariat for Refugees and Migration - Republic of Serbia

<sup>\*\*\*</sup> Asylum statistics are provided by the Ministry of Interior



#### Reported pushbacks into Serbia\*

**Pushbacks from Romania - March:** Pushbacks from Romania - February:

Pushbacks from Croatia - March:
Pushbacks from Croatia - February:

Pushbacks from Hungary - March: Pushbacks from Hungary - February:

Pushbacks from BiH - March:
Pushbacks from BiH - February:



## Reported pushbacks from Serbia to North Macedonia\*

**Pushbacks to N. Macedonia - March:** Pushbacks to N. Macedonia - February:



### Occupancy of Asylum and Reception/Transit Centers\*\*



## Profile of asylum-seekers/migrants\*\*