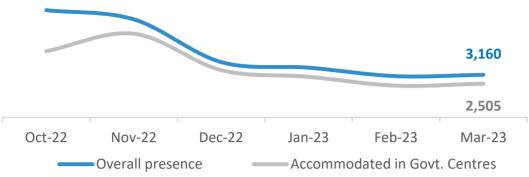

#### **March 2023**

Asylum-seekers and migrants - presence and shelter

| ·                                                             |       |
|---------------------------------------------------------------|-------|
| Total presence of refugees/migrants – end March*:             | 3,160 |
| Total presence of refugees/migrants – end February:           | 3,059 |
| Total occupancy of government centers – end March**:          | 2,505 |
| Total occupancy of government centers - end February:         | 2,354 |
| Newly arrivals in government centers – March**:               | 6,477 |
| Newly arrivals in government centers – February:              | 3,782 |
| Total interviewed cases – March*:                             | 1,801 |
| Total interviewed cases - February:                           | 774   |
| Total of unaccompanied children among interviewed-March*:     | 46    |
| Total of unaccompanied children among interviewed - February: | 18    |