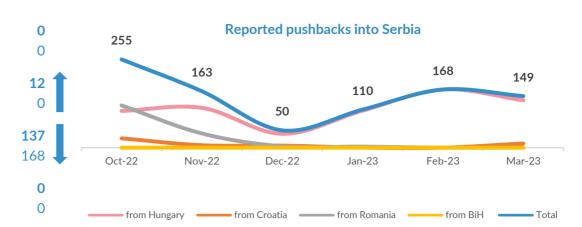

#### Reported pushbacks into Serbia\*

**Pushbacks from Romania - March:** Pushbacks from Romania - February:

Pushbacks from Croatia - March:
Pushbacks from Croatia - February:

Pushbacks from Hungary - March: Pushbacks from Hungary - February:

Pushbacks from BiH - March:
Pushbacks from BiH - February: