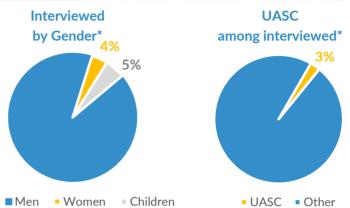

## Profile of asylum-seekers/migrants\*\*

#### **March 2023**

Asylum-seekers and migrants - presence and shelter

| ·                                                             |       |
|---------------------------------------------------------------|-------|
| Total presence of refugees/migrants – end March*:             | 3,160 |
| Total presence of refugees/migrants – end February:           | 3,059 |
| Total occupancy of government centers – end March**:          | 2,505 |
| Total occupancy of government centers - end February:         | 2,354 |
| Newly arrivals in government centers – March**:               | 6,477 |
| Newly arrivals in government centers – February:              | 3,782 |
| Total interviewed cases – March*:                             | 1,801 |
| Total interviewed cases - February:                           | 774   |
| Total of unaccompanied children among interviewed-March*:     | 46    |
| Total of unaccompanied children among interviewed - February: | 18    |