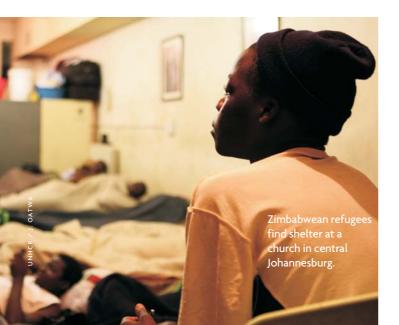

#### • The context

South Africa received more than 207,000 individual asylum applications in 2008 and a further 222,300 in 2009, representing nearly a four-fold rise in both years over the levels seen in 2007. These dramatic increases have resulted from the flow of Zimbabweans into South Africa and mixed movements from the East and Horn of Africa and Great Lakes regions that include many asylum-seekers, but also other individuals seeking to regularize their stay in South Africa for reasons not related to protection.

South Africa's Department of Home Affairs has now established seven Refugee Reception Offices in the major cities around the country to increase its asylum processing capacity. But the backlog of pending applications has increased nonetheless, due to the sheer numbers. In April 2009, the Minister for Home Affairs suspended deportations to Zimbabwe and announced a special dispensation for Zimbabweans to regularize their stay, while keeping the asylum door open for those seeking international protection. While this scheme was not implemented, a new one has been announced in September 2010.