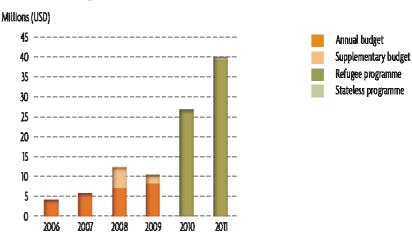

#### Financial information

The budget for UNHCR's operation in South Africa increased gradually in 2006 and 2007, reflecting the steady increase of the population of concern. In 2008, the budget more than doubled to USD 12.3 million, mainly in response to the xenophobic violence that broke out in some major cities of South Africa. Part of the budget was also used to address the urgent needs of the large number of asylum-seekers from Zimbabwe, who arrived following the violence that erupted after the disputed March 2008 elections. In 2009, the budget decreased in line with the improved situation in Zimbabwe and with the conclusion of activities for persons displaced by xenophobic violence the previous year.

The South Africa budget increased significantly in 2010, following the introduction of the comprehensive needs assessment, which resulted in plans to dramatically expand UNHCR's direct assistance programmes for urban refugees and asylum-seekers.

## **UNHCR's budget in South Africa 2006 – 2011**