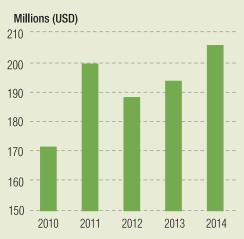

0,573   |
| DHRM                                                                            | 12,707,326  | 12,555,811  |
| DIST                                                                            | 2,645,287   | 2,086,506   |
| Subtotal                                                                        | 28,287,618  | 26,140,406  |
| Staff Council                                                                   | 1,352,704   | 1,352,704   |
| Grand total                                                                     | 209 581 781 | 205,400,769 |

 $<sup>^1\,</sup>Includes\,allocations\,from\,the\,UN\,\,Regular\,\,Budget\,\,as\,\,follows:\,USD\,\,45,551,800\,\,(Budget)\,\,and\,\,USD\,\,45,594,595\,\,(Expenditure)$ 

### EXPENDITURE FOR HEADQUARTERS (PILLAR 1) | 2010-2014



#### **VOLUNTARY CONTRIBUTIONS TO GLOBAL PROGRAMMES** | USD

| Divisions / Departments                                                            | Donors                                                    | Pillar 1<br>Refugee<br>programme | All<br>pillars | Total     |
|------------------------------------------------------------------------------------|-----------------------------------------------------------|----------------------------------|----------------|-----------|
| Division of Emergency, Security and Supp                                           | ly                                                        |                                  |                |           |
| UNHCR eCentre                                                                      | Australia