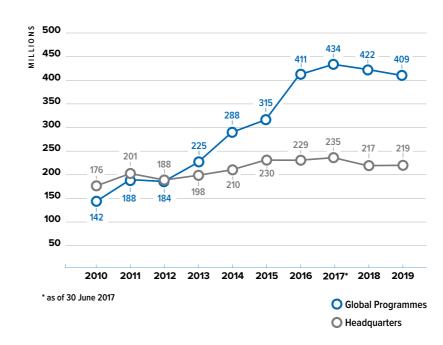

#### Headquarters

The category of management and administration reflected in the Headquarters budget is comprised of costs required to maintain the direction and leadership of the organization. This includes functional units for executive direction, organizational policy and evaluation, external relations, information technology and administration. The 2018-2019 proposed budget for this category is expected to decrease by \$18.1 million in 2018, or 7.65 per cent, compared to the 2017 current budget of \$235.3 million to \$217.2 million in 2018, and will be stabilized at \$218.9 million in 2019. These planned reductions of Headquarters budgets, as well as budgets for the global programmes (on which more below), reflect both the results of the ongoing institutional changes and optimization of resources begun in 2017 to adjust UNHCR's structure where needed, and to relocate decision-making closer to the point of delivery in line with the organization's 2017-2021 Strategic Directions.

The 2018-2019 proposed budget for global programmes comes to \$421.7 million for 2018 and \$408.7 million for 2019, reflecting a decrease of \$11.8 million for 2018, or 2.73 per cent, and of 24.8 million or 5.73 per cent for 2019 as compared to the current 2017 requirements of \$433.5 million. These overall reductions reflect a mix of gradual gains in efficiencies, as well as prioritization of activities with, for example, support for important objectives such as increasing income from the private sector and maintaining capacity in shelter-related projects.