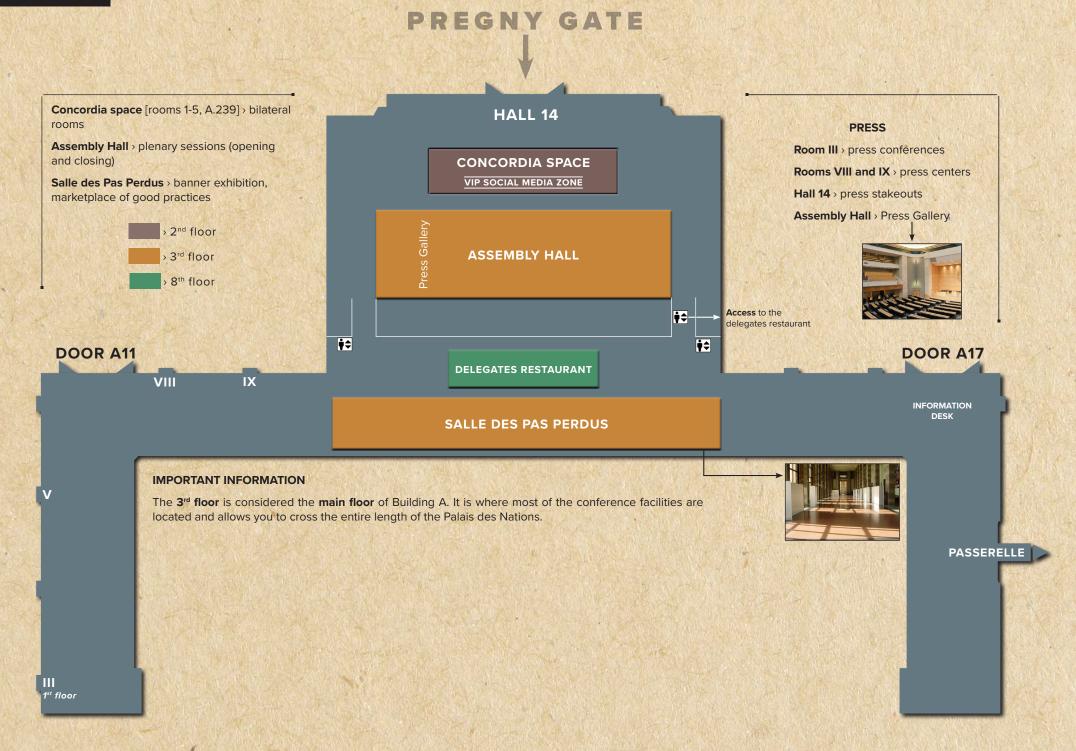

| BUILDING A    | FLOOR | DOOR   |
|---------------|-------|--------|
| ROOM III      | 1     | C6     |
| ROOM V        | 1     | C6     |
| ROOM VI       | 3     | A13    |
| ROOM VII      | 3     | A13    |
| ROOM VIII     | 3     | A13    |
| ROOM IX       | 3     | A13    |
| ROOM X        | 3     | A15    |
| ROOM XI       | 3     | A15    |
| ROOM XII      | 3     | A15    |
| ROOM XIV      | 1     | A18    |
| ROOM XV       | 2     | A11    |
| ROOM XVI      | 5     | A13 15 |
| ASSEMBLY HALL | 3     | A13 15 |
|               |       |        |