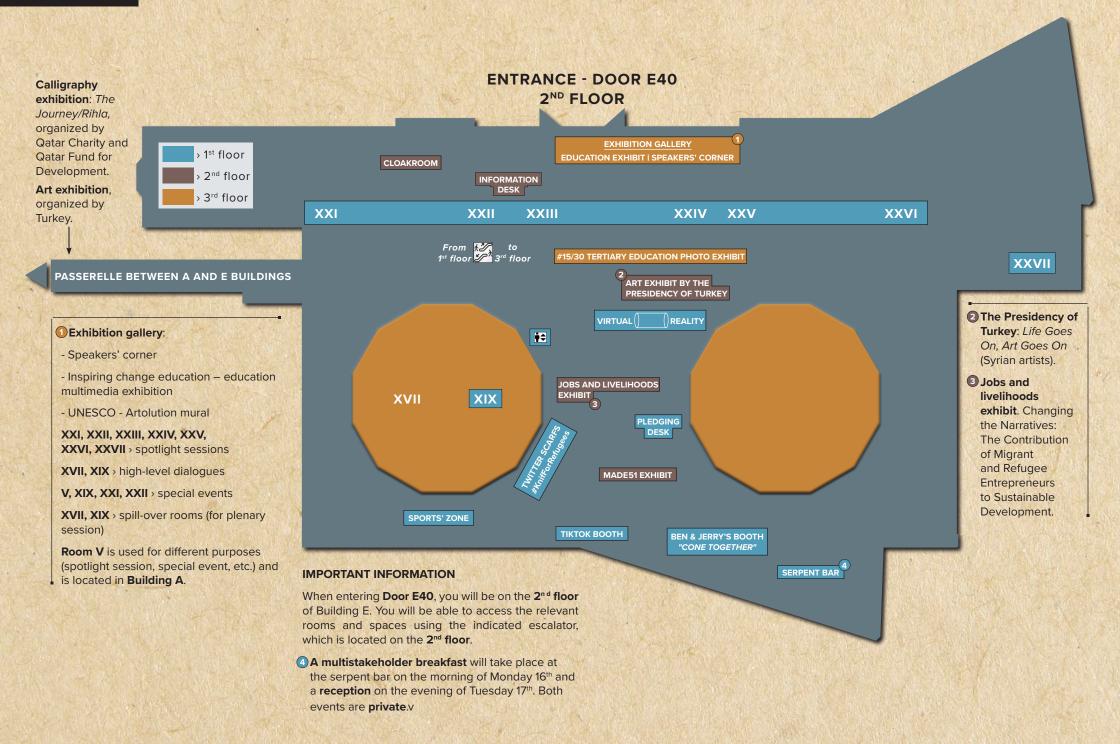

| BUILDING C      | FLOOR DOOR |
|-----------------|------------|
| ROOM I          | 1 C6       |
| ROOM II         | 1 C6       |
| ROOM IV         | 3 C6       |
| COUNCIL CHAMBER | 1 C6       |
| BUILDING E      | FLOOR DOOR |
| ROOM X VII      | 1 E40      |
| ROOMXVIII       | 1 E40      |
| ROOM X IX       | 3 E40      |
| ROOMXX          | 3 E40      |
| ROOM XXI        | 1 E40      |
| ROOM XXII       | 1 E40      |
| ROOM X X III    | 1 E40      |
| ROOM XXIV       | 1 E40      |
| ROOM X X V      | 1 E40      |
| ROOM X X VI     | 1 E40      |
| ROOMXXVII       | 1 E40      |
| BUILDING S      | FLOOR DOOR |
| ROOM <b>S1</b>  | 0 52       |
| ROOM S2         | 3 52       |
| ROOM S3         | 3 52       |
| ROOM S4         | 3 52       |
| ROOM S5         | 4 52       |
|                 |            |