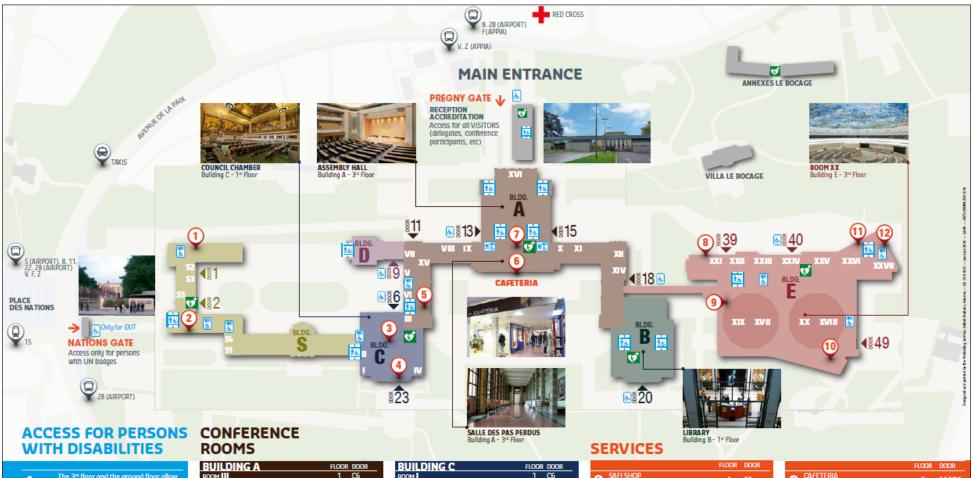

### **PALAIS DES NATIONS - OVERVIEW**

The 3<sup>rd</sup> floor and the ground floor allow you to cross the entire length of the

Priority parking for persons with disabilities is available at the following accessible doors: A13 | A18 | B20 | C6 | D9 | E40

| BUILDING A    | FLOOR | DOOR   |
|---------------|-------|--------|
| ROOM III      | 1     | C6     |
| ROOM V        | 1     | C6     |
| ROOM VI       | 3     | A13    |
| ROOM VII      | 3     | A13    |
| ROOM VIII     | 3     | A13    |
| ROOM IX       | 3     | A13    |
| ROOM X        | 3     | A15    |
| ROOM XI       | 3     | A15    |
| ROOM XII      | 3     | A15    |
| ROOM XIV      | 1     | A18    |
| ROOM XV       | 2     | A11    |
| ROOM XVI      | 5     | A13 15 |
| ASSEMBLY HALL | 3     | A13 15 |
|               |       |        |

| BUILDING B                                | FLOOR | DOOR |
|-------------------------------------------|-------|------|
| LIBRARY<br>8:30am-5:30pm                  | 1     | B20  |
| CYBERSPACE<br>8:30am-5:30pm               | 1     | B20  |
| LEAGUE OF NATIONS MUSEUM<br>9:00am-5:00pm | 1     | B20  |
| ARCHIVES READING ROOM<br>8:30am- 5:30pm   | 3     | B20  |

| BUILDING C      | FLOOR DOOR |
|-----------------|------------|
| ROOM I          | 1 C6       |
| ROOM II         | 1 C6       |
| ROOM IV         | 3 C6       |
| COUNCIL CHAMBER | 1 C6       |
| BUILDING E      | FLOOR DOOR |
| ROOM X VII      | 1 E40      |
| ROOMXVIII       | 1 E40      |
| ROOM X IX       | 3 E40      |
| ROOMXX          | 3 E40      |
| ROOM XXI        | 1 E40      |
| ROOM XXII       | 1 E40      |
| ROOM X X III    | 1 E40      |
| ROOM XXIV       | 1 E40      |
| ROOM X X V      | 1 E40      |
| ROOM X X VI     | 1 E40      |
| ROOMXXVII       | 1 E40      |
| BUILDING S      | FLOOR DOOR |
| ROOM <b>S1</b>  | 0 52       |
| ROOM S2         | 3 52       |
| ROOM S3         | 3 52       |
| ROOM S4         | 3 52       |
| ROOM S5         | 4 52       |
|                 |            |

|   |                                                                                                              | FLOOR | DOOR      |
|---|--------------------------------------------------------------------------------------------------------------|-------|-----------|
| 0 | SAFI SHOP<br>12:00 am- 6:30 pm                                                                               |       | S1        |
| 0 | MEDICAL SERVICE<br>8:00am-5:00pm                                                                             | -1    | <b>S2</b> |
| 3 | 8:00am-5:00pm<br>SOLVENIRS<br>9:00am-5:30pm<br>UN STAMPS<br>9:00am-4:00pm<br>CULTURAL KIOSK<br>9:00am-5:00pm | 0     | C6 23     |
| 0 | PRESS BAR<br>8:00am-6:30pm                                                                                   |       | C6 23     |
| 9 | DELEGATES LOUNGE<br>8:30am-5:00pm                                                                            | 3     | A13       |

|   |                                                      | FLOOR | DOOR   |
|---|------------------------------------------------------|-------|--------|
| 6 | CAFETERIA<br>8:15am-4:45pm                           | 0     | A13 15 |
| 0 | DELEGATES RESTAURANT<br>12:00am-2:30pm               | 8     | A13 15 |
| 8 | GUIDED TOURS<br>www.unog.ch                          | 2     | E39    |
| _ | TRAVEL AGENCY<br>9:00am-5:30 pm<br>NEWSPAPER KIOSK   | 2     | E40    |
| 9 | 7:30am-5:00pm<br>BOOKSHOP SOUVENIRS<br>9:00am-5:30pm |       |        |
| 1 | SERPENT BAR<br>9:00am-5:15 pm                        | 1     | E40    |
| 0 | BANK<br>8:30am-4:30pm                                | 2     | E40    |
| Ø | BAR / SNACK PALETTE<br>8:15am-5:00pm                 |       | E40    |