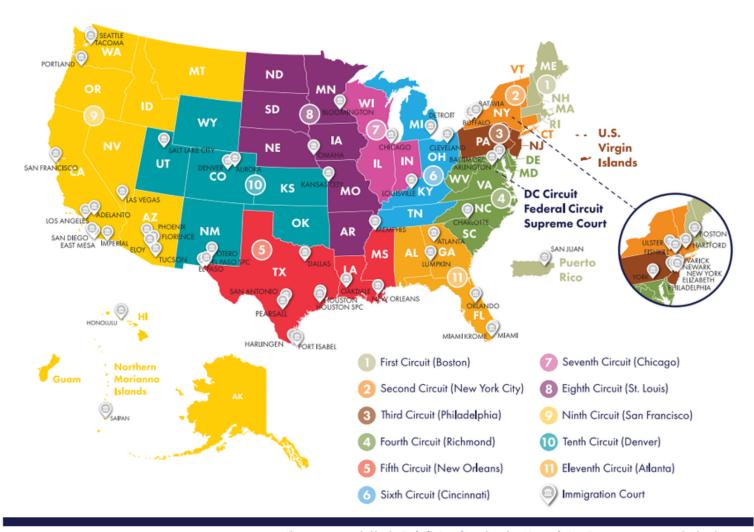

The following are signs that may indicate an MPP case:

- 1) Legal documents have "MPP" stamp
- 2) Guest was returned to Mexico to wait for a court hearing in the U.S.
- 3) Guest has already gone to court
- 4) Location of immigration court in San Diego