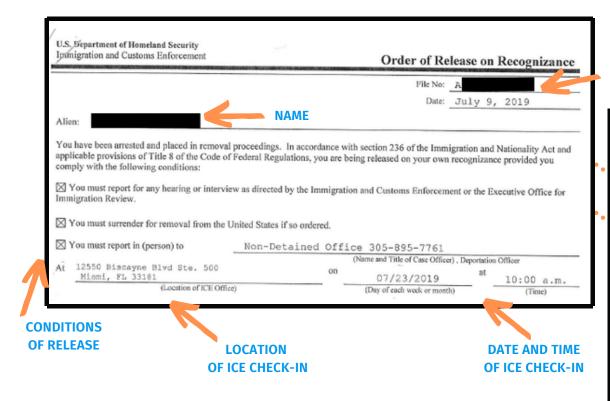

and<br>nguagi            |

An "Order of Release on Recognizance" is a document issued by Immigration and Customs Enforcement (ICE) that releases someone from ICE custody provided that the person complies with all listed conditions of release. Breaking these conditions could result in negative consequences for the guest, including detention by ICE.

A shelter guest will likely have an Order of Release because the guest was in ICE custody but then signed and agreed to the conditions of the order as an alternative to detention.

This document details all the conditions of the guest's release including that the guest must report for any appointments scheduled with ICE or the Immigration Court, and the guest must not commit any crimes in the United States.

#### Parts of an Order of Release



#### "A" NUMBER





#### Parts of an Order of Release

| If you are allowed to report in writing, the report must contain your name, alien registration number, current a<br>employment, and other pertinent information as required by the officer listed above.