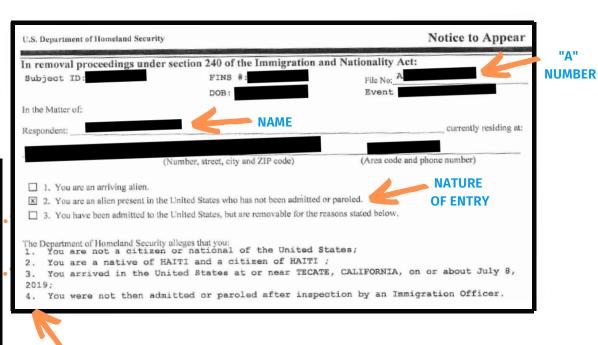

The NTA includes biographical information of the guest, the nature of entry into the U.S., allegations being made against the person, and the specific law(s) that the guest is being accused of violating.