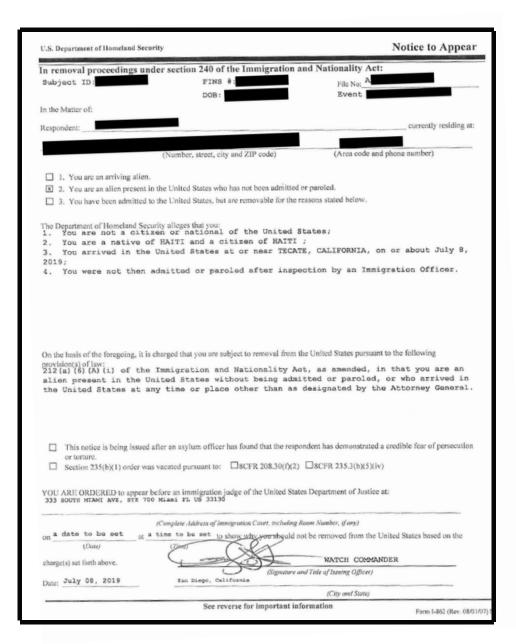

#### Notice to Appear (NTA) I-862

A "Notice to Appear" (NTA) is a document issued by the Department of Homeland Security (DHS) that begins the legal process of deportation, otherwise known as "removal proceedings".

The NTA includes biographical information of the guest, the nature of entry into the U.S., allegations being made against the person, and the specific law(s) that the guest is being accused of violating.