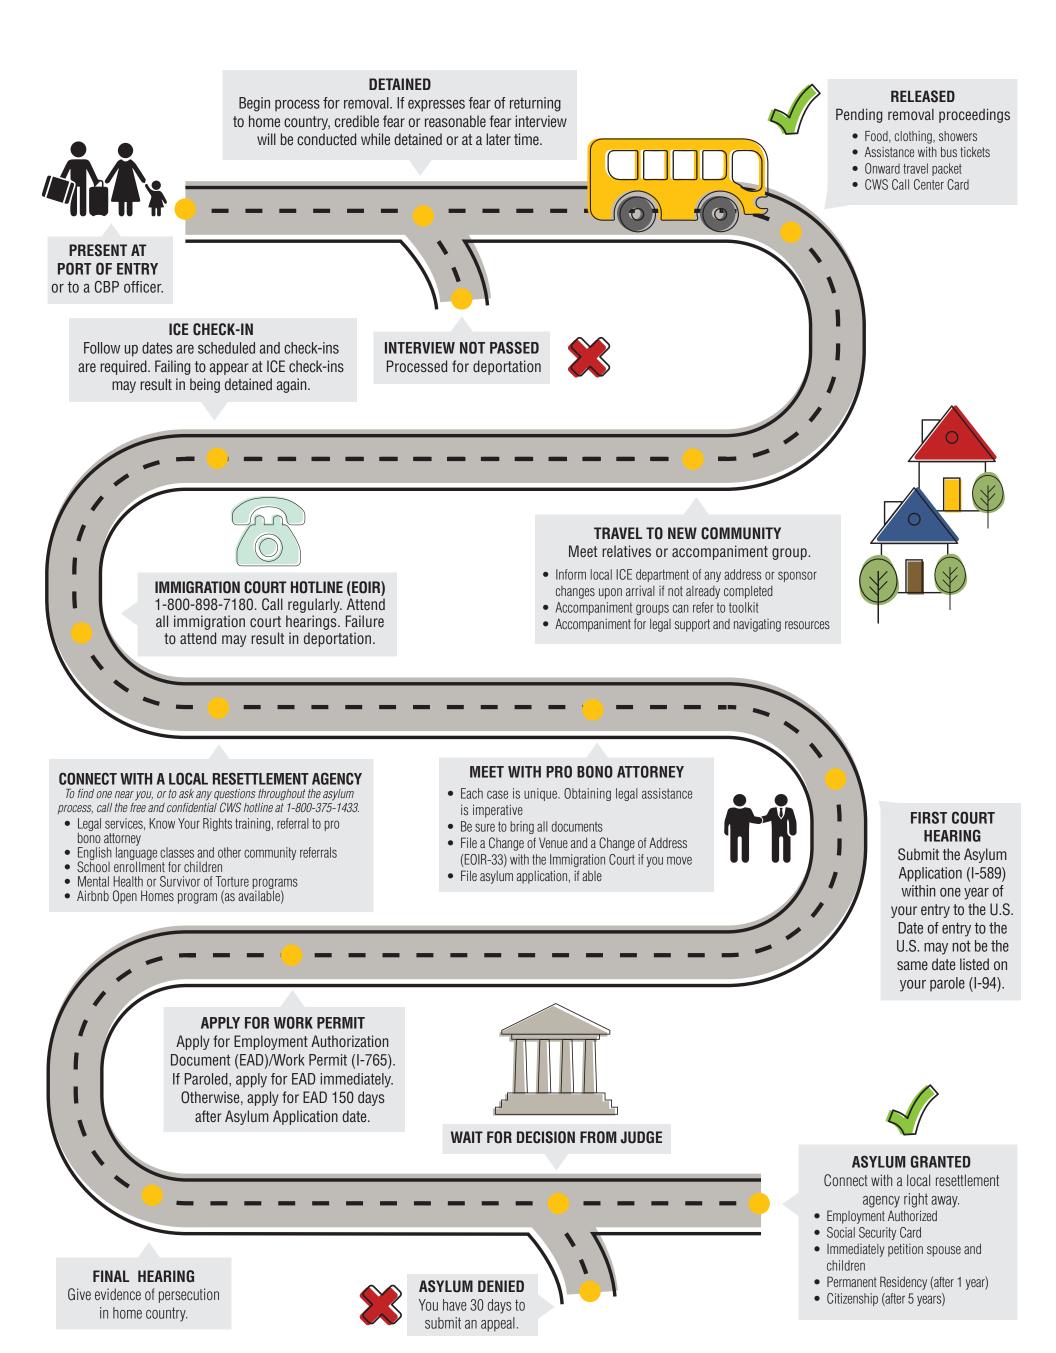

## **CWS ASYLUM PROCESS MAP**

DISCLAIMER: THIS MAP INDICATES THE IMMIGRATION COURT ASYLUM PROCESS. THE INFORMATION CONTAINED IS GENERAL AND SHOULD NOT REPLACE INDIVIDUALIZED LEGAL ADVICE. INDIVIDUALS SEEKING LEGAL ADVICE SHOULD CONTACT AN IMMIGRATION ATTORNEY.