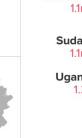

# Global Issues and Causes

Unit: million

**Internally Displaced People** 41.3 million Refugees

Asylum-seekers 3.5 million

5.5 million Palestinian refugees under UNRWA's mandate

Where the world's displaced people are being hosted

About 80 per cent of refugees live in countries neighbouring their countries of origin

57% of UNHCR refugees came from three countries

341,800 new asylum seekers

The greatest number of new asylum applications in 2018 was from Venezuelans

Source: UNHCR / 19 June 2019

Top refugee-hosting countries

UNHCR has data on

3.9 millior stateless people

but there are thought to be millions more

92,400 refugees resettled **37,000** people

a day forced to flee their homes because of conflict and persecution

**16,803** personnel

UNHCR employs 16,803 people worldwide (as of 31 May 2019)

134 countries

We work in 134 countries (as of 31 May 2019)

We are funded almost entirely by voluntary contributions, with 86 per cent from governments and the European Union and 10 per cent from private donors