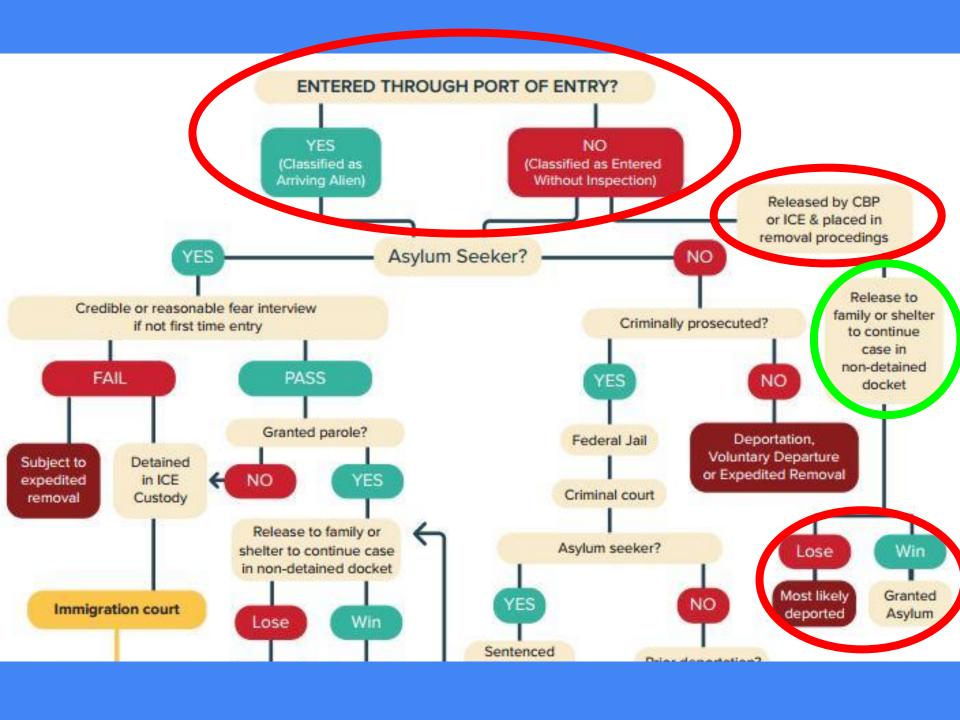

# Asylee

People already in the United States who receive protected status and are unable to return home for the same reasons that refugees are unable to return home.

In 2018, approximately 65% of the asylum cases in the US were denied. In the El Paso sector, the denial rate is over 96%. This flowchart is a generalized path. Each case is different and this should not be seen as legal advice.

# GUIDE TO 'REMAIN IN MEXICO'

by MOPE BORDER INSTITUTE

Selected migrants arriving at or in between the ports of entry are placed in Migrant Protection Protocols (MPP or Remain in Mexico) under the discretion of Homeland Security **Returned to Mexico** Failed to To be determined at Appear at initial the discretion of appear at initial court hearing court hearing immigration judge Express fear of Case terminated Deportation in being returned to absentia without prejudice Mexico? NO YES