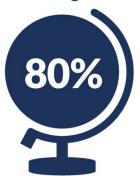

About 80 per cent of refugees live in countries neighbouring their countries of origin

57% of UNHCR refugees came from three countries

341,800 new asylum seekers

The greatest number of new asylum applications in 2018 was from Venezuelans