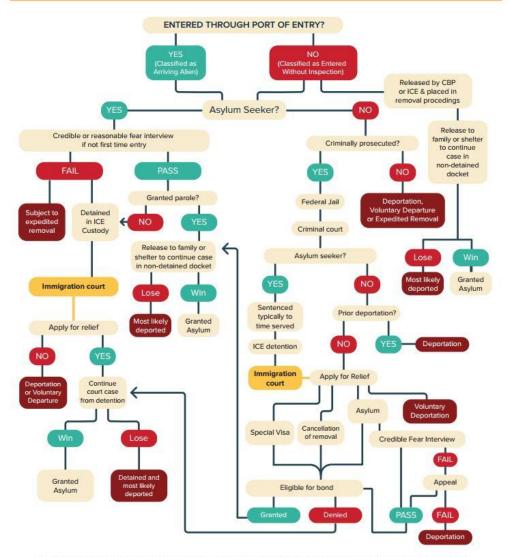

# Asylee

People already in the United States who receive protected status and are unable to return home for the same reasons that refugees are unable to return home.

In 2018, approximately 65% of the asylum cases in the US were denied. In the El Paso sector, the denial rate is over 96%. This flowchart is a generalized path. Each case is different and this should not be seen as legal advice.