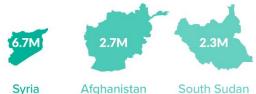

About 80 per cent of refugees live in countries neighbouring their countries of origin

57% of UNHCR refugees came from three countries

341,800 new asylum seekers

The greatest number of new asylum applications in 2018 was from Venezuelans