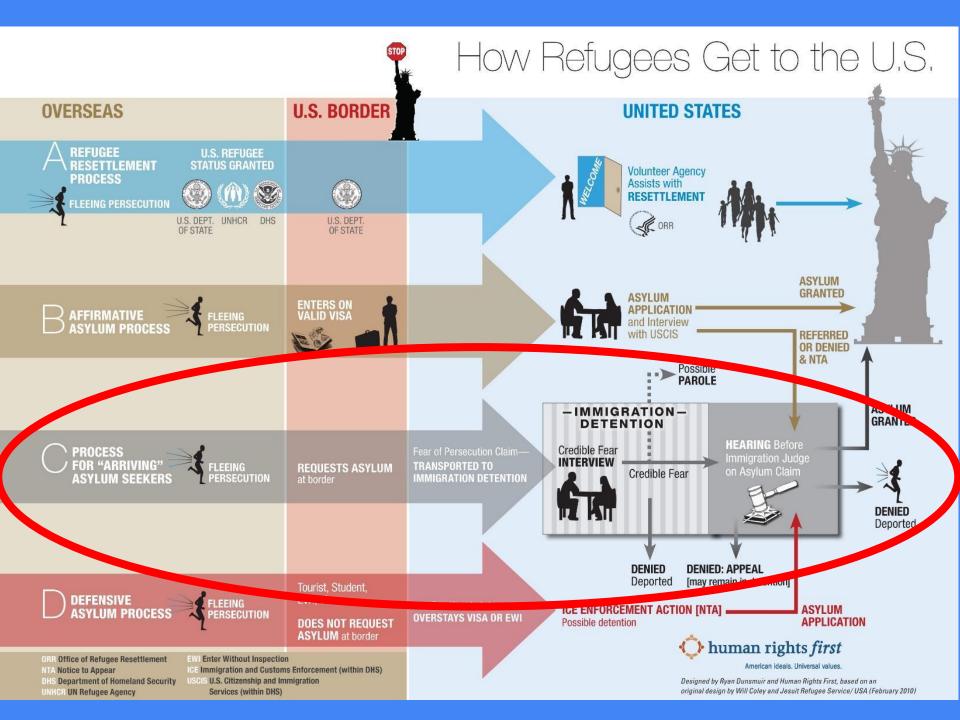

# Asylee

People already in the United States who receive protected status and are unable to return home for the same reasons that refugees are unable to return home.

In 2018, approximately 65% of the asylum cases in the US were denied. In the El Paso sector, the denial rate is over 96%. This flowchart is a generalized path. Each case is different and this should not be seen as legal advice.