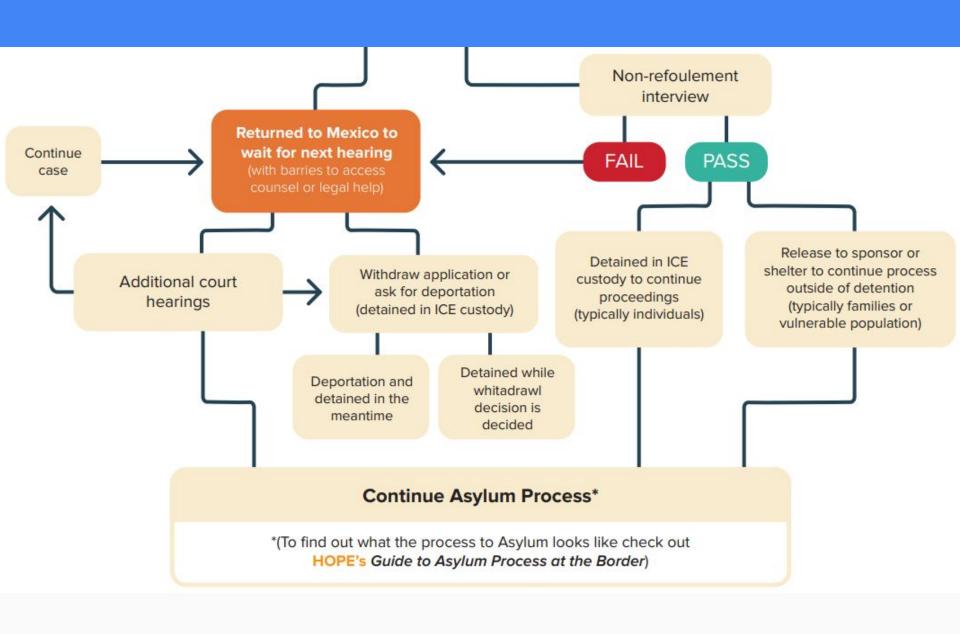

# GUIDE TO 'REMAIN IN MEXICO'

by MOPE BORDER INSTITUTE

Selected migrants arriving at or in between the ports of entry are placed in Migrant Protection Protocols (MPP or Remain in Mexico) under the discretion of Homeland Security **Returned to Mexico** Failed to To be determined at Appear at initial the discretion of appear at initial court hearing court hearing immigration judge Express fear of Case terminated Deportation in being returned to absentia without prejudice Mexico? NO YES

#### **Newest Policies**

Third Country Agreements - must apply for asylum in Mexico first, now includes Guatemala, Honduras, and El Salvador

Tent Courts - Laredo, Brownsville, El Paso

Domestic and Gang Violence - will get people through their credible fear/asylum interview but not their asylum case