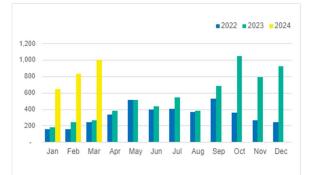

## **SEA ARRIVALS BY MONTH / YEAR**

**Key Figures and Comparisons** 

Total arrivals this month: 1,208 persons +10.5% compared with 1,093 in March 2023.

Total arrivals year to date: 2,977 persons +9% compared with 2,726 in March 2023.

Total number of boats this month: 13 compared with **2 boats** in March 2023.