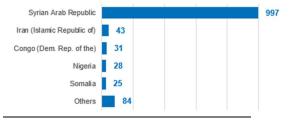

## **TOP 5 COUNTRIES OF ORIGIN OF NEW ARRIVALS**

Note: For an overview of asylum applications and decisions, please see our monthly Country Fact Sheet.

SEA AND LAND ARRIVALS

\*Land arrivals include individuals who arrived in the northern part of Cyprus by air and crossed the Green Line into the government-controlled areas of Cyprus.