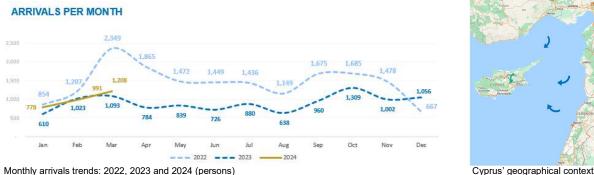

## **SEA ARRIVALS BY MONTH / YEAR**

**Key Figures and Comparisons** 

Total arrivals this month: 1,208 persons +10.5% compared with 1,093 in March 2023.

Total arrivals year to date: 2,977 persons +9% compared with 2,726 in March 2023.

Total number of boats this month: 13 compared with **2 boats** in March 2023.