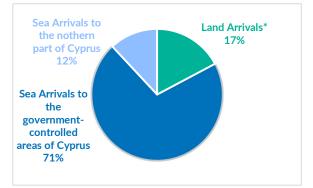

## **TOP 5 COUNTRIES OF ORIGIN OF NEW ARRIVALS**

Note: For an overview of asylum applications and decisions, please see our monthly Country Fact Sheet.

SEA AND LAND ARRIVALS

\*Land arrivals include individuals who arrived in the northern part of Cyprus by air and crossed the Green Line into the government-controlled areas of Cyprus.