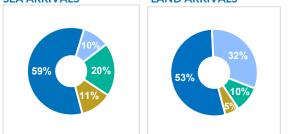

## Age-Gender Breakdown

 Men = Women = Accompanied Children = Unaccompanied Children **SEA ARRIVALS** LAND ARRIVALS