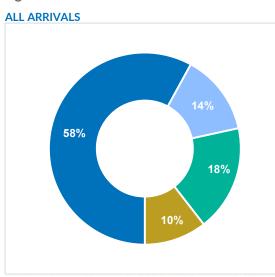

## **TOP 5 COUNTRIES OF ORIGIN OF NEW ARRIVALS**

Note: For an overview of asylum applications and decisions, please see our monthly Country Fact Sheet.

SEA AND LAND ARRIVALS

\*Land arrivals include individuals who arrived in the northern part of Cyprus by air and crossed the Green Line into the government-controlled areas of Cyprus.