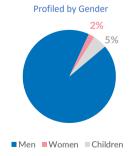

### **Profiled cases\***

**Total profiled cases - April\*:** 1,793

Total profiled cases - March: 1,801