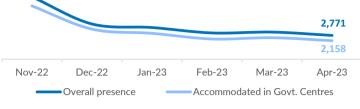

# Serbia

## **April 2023**

Asylum-seekers and migrants - presence





Total of unaccompanied children in the country\*\*:

Total of unaccompanied children in the country \*\*:

46



## **Asylum and Temporary Protection\*\*\***

| Intentions to seek asylum - April:<br>Intentions to seek asylum - 2023:                                                          | <b>83</b><br>440 |
|----------------------------------------------------------------------------------------------------------------------------------|------------------|
| Applications for asylum submitted - April: Applications for asylum submitted - 2023:                                             | <b>31</b><br>92  |
| Persons granted refugee status or subsidiary protection - April: Persons granted refugee status or subsidiary protection - 2023: | <b>0</b>         |
| Negative decisions (rejecte