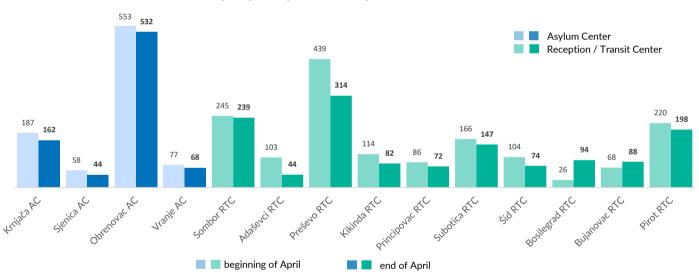

| <b>0</b>         |
| Negative decisions (rejected or refused) - April:<br>Negative decisions (rejected or refused) - 2023:                            | <b>7</b><br>20   |
| Temporary protection granted (persons fleeing Ukraine) - April: Total persons under Temporary Protection:                        | <b>22</b><br>714 |



Asylum applications - 2023





<sup>\*</sup> Information based on findings of UNHCR staff and partners

<sup>\*\*</sup> Government centres statistics are provided by Commissariat for Refugees and Migration - Republic of Serbia

<sup>\*\*\*</sup> Asylum statistics are provided by the Ministry of Interior







Persons currently under Temporary Protection: Temporary protection granted since 2022 **714** 1257

### Occupancy of Asylum and Reception/Transit Centers\*\*









### Reported pushbacks into Serbia\*

Pushbacks from Romania - April: 0 168 163 Pushbacks from Romania - March: 0 110 **Pushbacks from Croatia - April:** 13 Pushbacks from Croatia - March: 12 Pushbacks from Hungary - April: 48 Pushbacks from Hungary - March: 137 Nov-22 Dec-22 Jan-23 Feb-23 Mar-23 Apr-23 Pushbacks from Bulgaria - April: 2 from Hungary ——from Croatia from Romania from Bulgaria 🕳 Pushbacks from Bulgaria - March:

### **Profiled cases\***

**Total profiled cases - April\*:** 1,793

Total profiled cases - March: 1,801

#### Percentage of profiled by country of origin