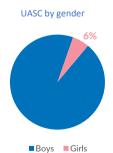

# Serbia

### **Profiled cases\***

**Total profiled cases - April\*:** 1,793

Total profiled cases - March: 1,801