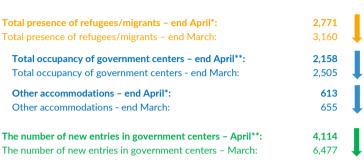

# Serbia

## **April 2023**

Asylum-seekers and migrants - presence





Total of unaccompanied children in the country\*\*:

Total of unaccompanied children in the country \*\*:

46



## **Asylum and Temporary Protection\*\*\***

| Intentions to seek asylum - April:<br>Intentions to seek asylum - 2023:                                                          | <b>83</b><br>440 |
|----------------------------------------------------------------------------------------------------------------------------------|------------------|
| Applications for asylum submitted - April: Applications for asylum submitted - 2023:                                             | <b>31</b><br>92  |
| Persons granted refugee status or subsidiary protection - April: Persons granted refugee status or subsidiary protection - 2023: | <b>0</b>         |
| Negative decisions (rejected