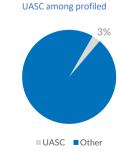

# Serbia

### **Profiled cases\***

**Total profiled cases - April\*:** 1,793

Total profiled cases - March: 1,801