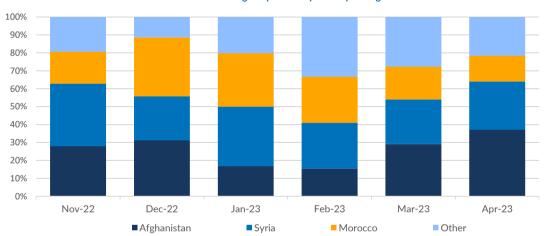

e provided by the Ministry of Interior







Persons currently under Temporary Protection: Temporary protection granted since 2022 **714** 1257

### Occupancy of Asylum and Reception/Transit Centers\*\*









### Reported pushbacks into Serbia\*

Pushbacks from Romania - April: 0 168 163 Pushbacks from Romania - March: 0 110 **Pushbacks from Croatia - April:** 13 Pushbacks from Croatia - March: 12 Pushbacks from Hungary - April: 48 Pushbacks from Hungary - March: 137 Nov-22 Dec-22 Jan-23 Feb-23 Mar-23 Apr-23 Pushbacks from Bulgaria - April: 2 from Hungary ——from Croatia from Romania from Bulgaria 🕳 Pushbacks from Bulgaria - March:

### **Profiled cases\***

**Total profiled cases - April\*:** 1,793

Total profiled cases - March: 1,801

#### Percentage of profiled by country of origin