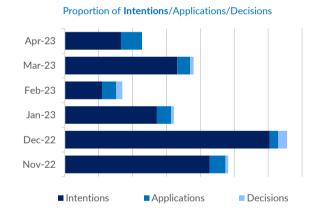

Asylum applications - 2023

<sup>\*</sup> Information based on findings of UNHCR staff and partners

<sup>\*\*</sup> Government centres statistics are provided by Commissariat for Refugees and Migration - Republic of Serbia