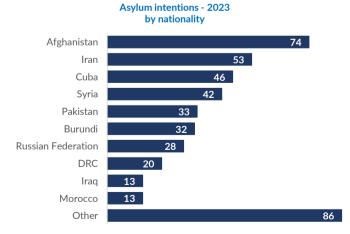

## **Asylum and Temporary Protection\*\*\***

| Intentions to seek asylum - April:<br>Intentions to seek asylum - 2023:                                                          | <b>83</b><br>440 |
|----------------------------------------------------------------------------------------------------------------------------------|------------------|
| Applications for asylum submitted - April: Applications for asylum submitted - 2023:                                             | <b>31</b><br>92  |
| Persons granted refugee status or subsidiary protection - April: Persons granted refugee status or subsidiary protection - 2023: | <b>0</b>         |
| Negative decisions (rejected or refused) - April:<br>Negative decisions (rejected or refused) - 2023:                            | <b>7</b><br>20   |
| Temporary protection granted (persons fleeing Ukraine) - April: Total persons under Temporary Protection:                        | <b>22</b><br>714 |