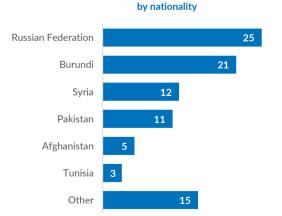

>440 |
|----------------------------------------------------------------------------------------------------------------------------------|------------------|
| Applications for asylum submitted - April: Applications for asylum submitted - 2023:                                             | <b>31</b><br>92  |
| Persons granted refugee status or subsidiary protection - April: Persons granted refugee status or subsidiary protection - 2023: | <b>0</b>         |
| Negative decisions (rejected or refused) - April:<br>Negative decisions (rejected or refused) - 2023:                            | <b>7</b><br>20   |
| Temporary protection granted (persons fleeing Ukraine) - April: Total persons under Temporary Protection:                        | <b>22</b><br>714 |



Asylum applications - 2023





<sup>\*</sup> Information based on findings of UNHCR staff and partners

<sup>\*\*</sup> Government centres statistics are provided by Commissariat for Refugees and Migration - Republic of Serbia

<sup>\*\*\*</sup> Asylum statistics are provided by the Ministry of Interior







Persons currently under Temporary Protection: Temporary protection granted since 2022 **714** 1257

### Occupancy of Asylum and Reception/Transit Centers\*\*









### Reported pushbacks into Serbia\*

Pushbacks from Romania - April: 0 168 163 Pushbacks from Romania - March: 0 110 **Pushbacks from Croatia - April:** 13 Pushbacks from Croatia - March: 12 Pushbacks from Hungary - April: 48 Pushbacks from Hungary - March: 137 Nov-22 Dec-22 Jan-23 Feb-23 Mar-23 Apr-23 Pushbacks from Bulgaria - April: 2 from Hunga