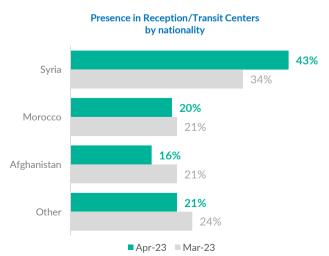

>0</b>         |
| Negative decisions (rejected or refused) - April:<br>Negative decisions (rejected or refused) - 2023:                            | <b>7</b><br>20   |
| Temporary protection granted (persons fleeing Ukraine) - April: Total persons under Temporary Protection:                        | <b>22</b><br>714 |



Asylum applications - 2023





<sup>\*</sup> Information based on findings of UNHCR staff and partners

<sup>\*\*</sup> Government centres statistics are provided by Commissariat for Refugees and Migration - Republic of Serbia

<sup>\*\*\*</sup> Asylum statistics are provided by the Ministry of Interior







Persons currently under Temporary Protection: Temporary protection granted since 2022 **714** 1257

### Occupancy of Asylum and Reception/Transit Centers\*\*









### Reported pushbacks into Serbia\*

Pushbacks from Romania - April: 0 168 163 Pushbacks from Romania - March: 0 110 **Pushbacks from Croatia - April:** 13 Pushbacks from Croatia - March: 12 Pushbacks from Hungary - April: 48 Pushbacks from Hungary - March: 137 Nov-22 Dec-22 Jan-23 Feb-23 Mar-23 Apr-23 Pushbacks from Bulgaria - April: 2 from Hungary ——from Croatia from Romania from Bulgaria 🕳 Pushbacks from Bulgaria - March:

### **Profiled cases\***

**Total profiled cases - April\*:** 1,793

Total profiled cases - March: 1,801

#### Percentage of profiled by country of origin