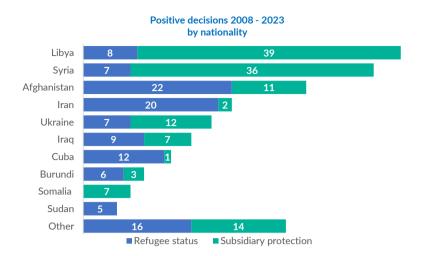

## **Asylum and Temporary Protection\*\*\***

| Intentions to seek asylum - April:<br>Intentions to seek asylum - 2023:                                                          | <b>83</b><br>440 |
|----------------------------------------------------------------------------------------------------------------------------------|------------------|
| Applications for asylum submitted - April: Applications for asylum submitted - 2023:                                             | <b>31</b><br>92  |
| Persons granted refugee status or subsidiary protection - April: Persons granted refugee status or subsidiary protection - 2023: | <b>0</b>         |
| Negative decisions (rejected or refused) - April:<br>Negative decisions (rejected or refused) - 2023:                            | <b>7</b><br>20   |
| Temporary protection granted (persons fleeing Ukraine) - April: Total persons under Temporary Protection:                        | <b>22</b><br>714 |