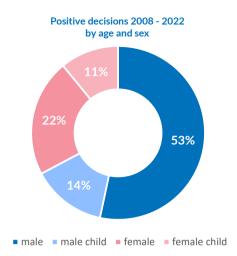

## **Asylum and Temporary Protection\*\*\***

| Intentions to seek asylum - April:<br>Intentions to seek asylum - 2023:                                                          | <b>83</b><br>440 |
|----------------------------------------------------------------------------------------------------------------------------------|------------------|
| Applications for asylum submitted - April: Applications for asylum submitted - 2023:                                             | <b>31</b><br>92  |
| Persons granted refugee status or subsidiary protection - April: Persons granted refugee status or subsidiary protection - 2023: | <b>0</b>         |
| Negative decisions (rejected or refused) - April:<br>Negative decisions (rejected or refused) - 2023:                            | <b>7</b><br>20   |
| Temporary protection granted (persons fleeing Ukraine) - April: Total persons under Temporary Protection:                        | <b>22</b><br>714 |