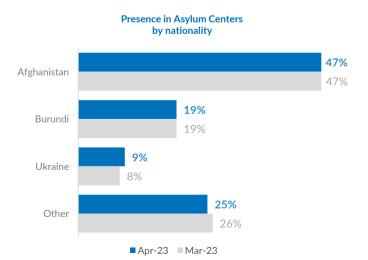

<b>0</b>         |
| Negative decisions (rejected or refused) - April:<br>Negative decisions (rejected or refused) - 2023:                            | <b>7</b><br>20   |
| Temporary protection granted (persons fleeing Ukraine) - April: Total persons under Temporary Protection:                        | <b>22</b><br>714 |



Asylum applications - 2023





<sup>\*</sup> Information based on findings of UNHCR staff and partners

<sup>\*\*</sup> Government centres statistics are provided by Commissariat for Refugees and Migration - Republic of Serbia

<sup>\*\*\*</sup> Asylum statistics are provided by the Ministry of Interior







Persons currently under Temporary Protection: Temporary protection granted since 2022 **714** 1257

### Occupancy of Asylum and Reception/Transit Centers\*\*









### Reported pushbacks into Serbia\*

Pushbacks from Romania - April: 0 168 163 Pushbacks from Romania - March: 0 110 **Pushbacks from Croatia - April:** 13 Pushbacks from Croatia - March: 12 Pushbacks from Hungary - April: 48 Pushbacks from Hungary - March: 137 Nov-22 Dec-22 Jan-23 Feb-23 Mar-23 Apr-23 Pushbacks from Bulgaria - April: 2 from Hungary ——from Croatia from Romania from Bulgaria 🕳 Pushbacks from Bulgaria - March:

### **Profiled cases\***

**Total profiled cases - April\*:** 1,793

Total profiled cases - March: 1,801

#### Percentage of profiled by country of origin