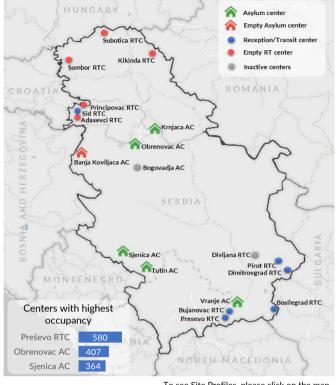

## Occupancy of Asylum and Reception/Transit Centers\*

To see Site Profiles, please click on the map

<sup>1</sup> Claimed nationality as the persons on the move are undocumented