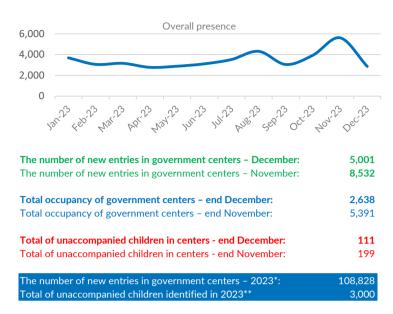

### STATISTICAL SNAPSHOT

# Serbia

December 2023

### Asylum-seekers and migrants - presence\*



## Occupancy of Asylum and Reception/Transit Centers\*



To see Site Profiles, please click on the map



<sup>1</sup> Claimed nationality as the persons on the move are undocumented



#### **Asylum and Temporary Protection\***

|                                                         | 2019   | 2020  | 2021  | 2022  | 2023  | Dec 2023 | Jan 2024 |
|---------------------------------------------------------|--------|-------|-------|-------|-------|----------|----------|
| Intentions to seek asylum                               | 12,937 | 2,830 | 2,306 | 4,181 | 1,654 | 81       | 66       |
| Applications for asylum submitted                       | 252    | 144   | 174   | 320   | 196   | 15       | 14       |
| Persons granted refugee status or subsidiary protection | 35     | 29