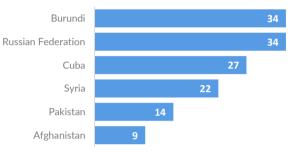

| 14       |
| Persons granted refugee status or subsidiary protection | 35     | 29    | 14    | 30    | 9     | 1        | 1        |
| Negative decisions (rejected or refused)                | 94     | 74    | 60    | 65    | 59    | 9        | 5        |
| Suspended cases <sup>1</sup>                            | 162    | 119   | 73    | 258   | 115   | 10       | 9        |
| <sup>1</sup> Persons who left asylum procedure          |        |       |       |       |       |          |          |
|                                                         | 2022   | 2023  |       |       |       |          |          |
| Temporary protection granted (persons fleeing Ukraine)  | 1,115  | 1,145 | -     |       |       |          |          |



2023 Asylum applications TOP 6 countries



#### Persons granted protection in Serbia (Refugee Status Determination) - TOTAL 247



Persons granted international protection in Serbia (Refugee Status Determination and Temporary Protection) - TOTAL 1,392