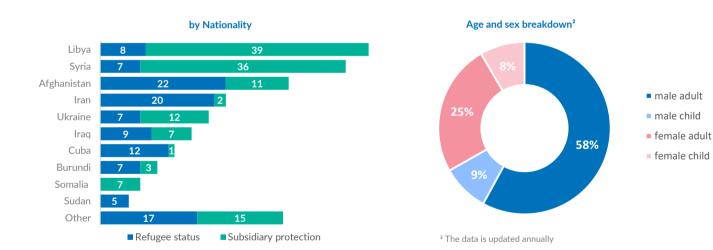

#### Persons granted protection in Serbia (Refugee Status Determination) - TOTAL 247

Persons granted international protection in Serbia (Refugee Status Determination and Temporary Protection) - TOTAL 1,392