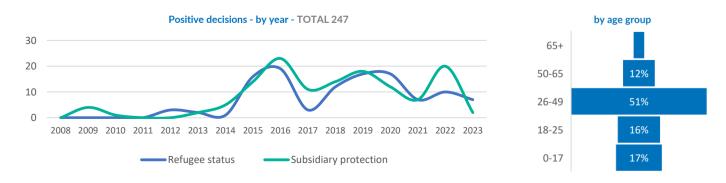

#### Persons granted protection in Serbia (Refugee Status Determination) - TOTAL 247

Persons granted international protection in Serbia (Refugee Status Determination and Temporary Protection) - TOTAL 1,392