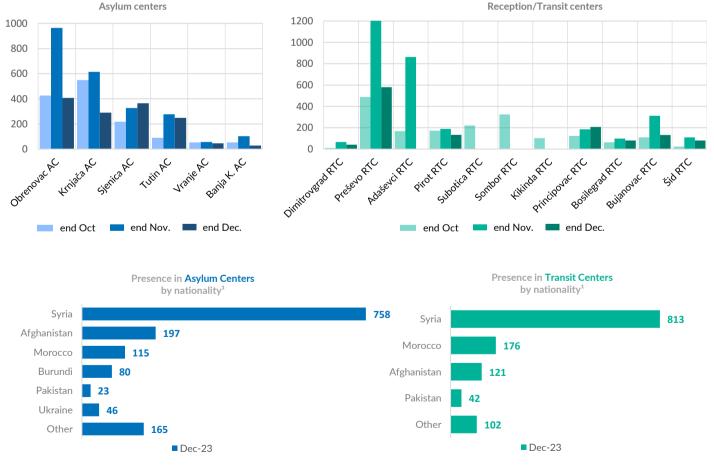

## Occupancy of Asylum and Reception/Transit Centers\*

To see Site Profiles, please click on the map

<sup>1</sup> Claimed nationality as the persons on the move are undocumented