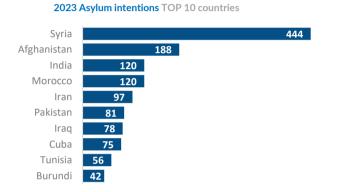

2    | 144   | 174   | 320   | 196   | 15       | 14       |
| Persons granted refugee status or subsidiary protection | 35     | 29    | 14    | 30    | 9     | 1        | 1        |
| Negative decisions (rejected or refused)                | 94     | 74    | 60    | 65    | 59    | 9        | 5        |
| Suspended cases <sup>1</sup>                            | 162    | 119   | 73    | 258   | 115   | 10       | 9        |
| <sup>1</sup> Persons who left asylum procedure          |        |       |       |       |       |          |          |
|                                                         | 2022   | 2023  |       |       |       |          |          |
| Temporary protection granted (persons fleeing Ukraine)  | 1,115  | 1,145 | -     |       |       |          |          |



2023 Asylum applications TOP 6 countries



#### Persons granted protection in Serbia (Refugee Status Determination) - TOTAL 247



Persons granted international protection in Serbia (Refugee Status Determination and Temporary Protection) - TOTAL 1,392