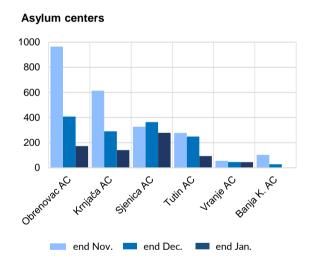

# Serbia

January 2024

## Asylum-seekers and migrants - presence\*

#### Overall presence



2,782 The number of new entries in government centers - January: The number of new entries in government centers – December: 5,001

Total occupancy of government centers - end January: 1,212 Total occupancy of government centers - end December: 2,638

Total of unaccompanied children in centers - end January: Total of unaccompanied children in centers - end December:



To see Site Profiles, please click on the map

## Occupancy of Asylum and Reception/Transit Centers\*

28

111



# Reception/Transit centers 1200 1000 800 600 400 200 Presender C end Dec. end Nov.

## Presence in Asylum Centers by nationality<sup>1</sup>



#### <sup>1</sup> Claimed nationality as the persons on the move are undocumented

## Presence in Transit Centers by nationality<sup>1</sup>



<sup>\*</sup> Government centres statistics are provided by Commissariat for Refugees and Migration - Republic of Serbia



# **Asylum and Temporary Protection\***

| _                                                       | 2019   | 2020  | 2021  | 2022  | 2023  | Jan 2024 |
|---------------------------------------------------------|--------|-------|-------|-------|-------|----------|
| Intentions to seek asylum                               | 12,937 | 2,830 | 2,306 | 4,181 | 1,654 | 66       |
| Applic