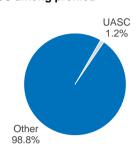

eeing Ukraine) | 1,115 | 1,145 | 19       |

Persons granted protection in Serbia (Refugee Status Determination) - TOTAL 248

Total persons granted protection in Serbia (Refugee Status Determination and Temporary Protection) - TOTAL 1,412

## Asylum intentions | 2024



### Asylum applications | 2024



### Positive decisions by Nationality



### Positive decision by age and sex<sup>2</sup>



<sup>&</sup>lt;sup>2</sup> The data is updated annually

#### Positive decisions by year



<sup>\*</sup> Asylum statistics are provided by the Ministry of Interior



## **UNHCR** profiling of arrivals\*

# Total profiled individuals – January:

Total profiled individuals - 2023:

**1,149** 40,211

#### **Profiled by Nationality**



#### Profiled by Gender and Age



#### **UASC** among profiled



#### Level of education

Data collected from Apr 2023



#### **Occupations**

Data collected from Apr 2023





<sup>\*</sup> Information based on findings of UNHCR staff and partners