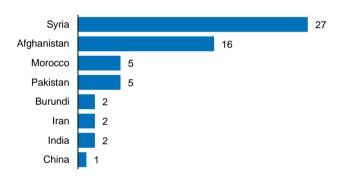

## Presence in Transit Centers by nationality<sup>1</sup>

<sup>\*</sup> Government centres statistics are provided by Commissariat for Refugees and Migration - Republic of Serbia

#### <sup>1</sup> Claimed nationality as the persons on the move are undocumented