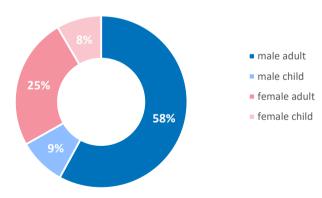

### Positive decision by age and sex<sup>2</sup>

<sup>&</sup>lt;sup>2</sup> The data is updated annually