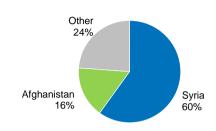

----|-------|----------|
| Temporary protection granted (persons fleeing Ukraine) | 1,115 | 1,145 | 19       |

Persons granted protection in Serbia (Refugee Status Determination) - TOTAL 248

Total persons granted protection in Serbia (Refugee Status Determination and Temporary Protection) - TOTAL 1,412

## Asylum intentions | 2024



### Asylum applications | 2024



### Positive decisions by Nationality



### Positive decision by age and sex<sup>2</sup>



<sup>&</sup>lt;sup>2</sup> The data is updated annually

#### Positive decisions by year



<sup>\*</sup> Asylum statistics are provided by the Ministry of Interior



## **UNHCR** profiling of arrivals\*

# Total profiled individuals – January:

Total profiled individuals - 2023:

**1,149** 40,211

#### **Profiled by Nationality**



#### Profiled by Gender and Age



#### **UASC** among profiled



#### Level of education

Data collected from Apr 2023



#### **Occupations**

Data collected from Apr 2023





<sup>\*</sup> Information based on findings of UNHCR staff and partners