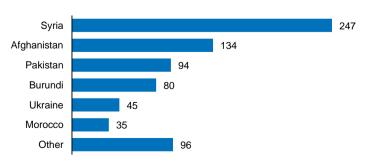

## Presence in Asylum Centers by nationality<sup>1</sup>

#### <sup>1</sup> Claimed nationality as the persons on the move are undocumented