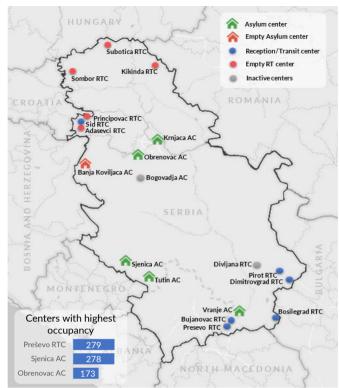

Total of unaccompanied children in centers - end January: Total of unaccompanied children in centers - end December:

To see Site Profiles, please click on the map

## Occupancy of Asylum and Reception/Transit Centers\*

28

111