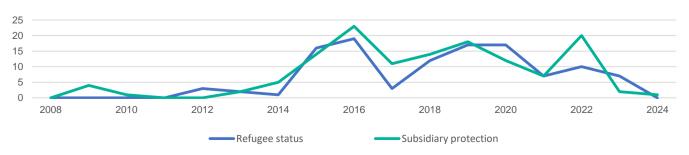

#### Positive decisions by year

<sup>\*</sup> Asylum statistics are provided by the Ministry of Interior