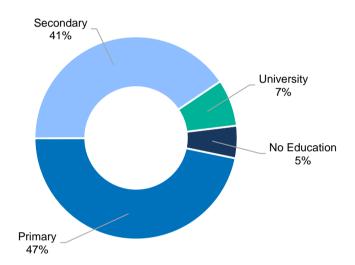

ted protection in Serbia (Refugee Status Determination) - TOTAL 248

Total persons granted protection in Serbia (Refugee Status Determination and Temporary Protection) - TOTAL 1,412

## Asylum intentions | 2024



### Asylum applications | 2024



### Positive decisions by Nationality



### Positive decision by age and sex<sup>2</sup>



<sup>&</sup>lt;sup>2</sup> The data is updated annually

#### Positive decisions by year



<sup>\*</sup> Asylum statistics are provided by the Ministry of Interior



## **UNHCR** profiling of arrivals\*

# Total profiled individuals – January:

Total profiled individuals - 2023:

**1,149** 40,211

#### **Profiled by Nationality**



#### Profiled by Gender and Age



#### **UASC** among profiled



#### Level of education

Data collected from Apr 2023



#### **Occupations**

Data collected from Apr 2023





<sup>\*</sup> Information based on findings of UNHCR staff and partners