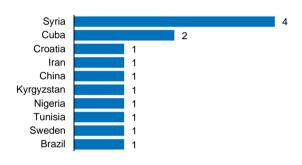

gative decisions (rejected or refused)                | 94     | 74    | 60    | 65    | 59    | 5        |
| Suspended cases <sup>1</sup>                            | 162    | 119   | 73    | 258   | 115   | 9        |

<sup>&</sup>lt;sup>1</sup> Persons who left asylum procedure

|                                                        | 2022  | 2023  | Jan 2024 |
|--------------------------------------------------------|-------|-------|----------|
| Temporary protection granted (persons fleeing Ukraine) | 1,115 | 1,145 | 19       |

Persons granted protection in Serbia (Refugee Status Determination) - TOTAL 248

Total persons granted protection in Serbia (Refugee Status Determination and Temporary Protection) - TOTAL 1,412

## Asylum intentions | 2024



### Asylum applications | 2024



### Positive decisions by Nationality



### Positive decision by age and sex<sup>2</sup>



<sup>&</sup>lt;sup>2</sup> The data is updated annually

#### Positive decisions by year



<sup>\*</sup> Asylum statistics are provided by the Ministry of Interior



## **UNHCR** profiling of arrivals\*

# Total profiled individuals – January:

Total profiled individuals - 2023:

**1,149** 40,211

#### **Profiled by Nationality**



#### Profiled by Gender and Age



#### **UASC** among profiled



#### Level of education

Data collected from Apr 2023



#### **Occupations**

Data collected from Apr 2023





<sup>\*</sup> Information based on findings of UNHCR staff and partners