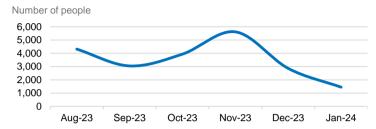

#### Overall presence

2,782 The number of new entries in government centers - January: The number of new entries in government centers – December: 5,001

Total occupancy of government centers - end January: 1,212 Total occupancy of government centers - end December: 2,638