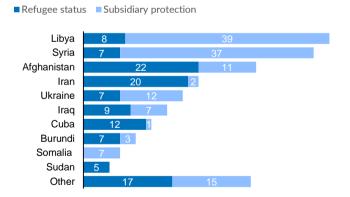

| 94     | 74    | 60    | 65    | 59    | 5        |
| Suspended cases <sup>1</sup>                            | 162    | 119   | 73    | 258   | 115   | 9        |

<sup>&</sup>lt;sup>1</sup> Persons who left asylum procedure

|                                                        | 2022  | 2023  | Jan 2024 |
|--------------------------------------------------------|-------|-------|----------|
| Temporary protection granted (persons fleeing Ukraine) | 1,115 | 1,145 | 19       |

Persons granted protection in Serbia (Refugee Status Determination) - TOTAL 248

Total persons granted protection in Serbia (Refugee Status Determination and Temporary Protection) - TOTAL 1,412

## Asylum intentions | 2024



### Asylum applications | 2024



### Positive decisions by Nationality



### Positive decision by age and sex<sup>2</sup>



<sup>&</sup>lt;sup>2</sup> The data is updated annually

#### Positive decisions by year



<sup>\*</sup> Asylum statistics are provided by the Ministry of Interior



## **UNHCR** profiling of arrivals\*

# Total profiled individuals – January:

Total profiled individuals - 2023:

**1,149** 40,211

#### **Profiled by Nationality**



#### Profiled by Gender and Age



#### **UASC** among profiled



#### Level of education

Data collected from Apr 2023



#### **Occupations**

Data collected from Apr 2023





<sup>\*</sup> Information based on findings of UNHCR staff and partners