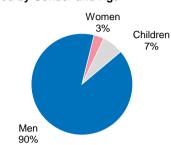

y protection granted (persons fleeing Ukraine) | 1,115 | 1,145 | 19       |

Persons granted protection in Serbia (Refugee Status Determination) - TOTAL 248

Total persons granted protection in Serbia (Refugee Status Determination and Temporary Protection) - TOTAL 1,412

## Asylum intentions | 2024



### Asylum applications | 2024



### Positive decisions by Nationality



### Positive decision by age and sex<sup>2</sup>



<sup>&</sup>lt;sup>2</sup> The data is updated annually

#### Positive decisions by year



<sup>\*</sup> Asylum statistics are provided by the Ministry of Interior



## **UNHCR** profiling of arrivals\*

# Total profiled individuals – January:

Total profiled individuals - 2023:

**1,149** 40,211

#### **Profiled by Nationality**



#### Profiled by Gender and Age



#### **UASC** among profiled



#### Level of education

Data collected from Apr 2023



#### **Occupations**

Data collected from Apr 2023





<sup>\*</sup> Information based on findings of UNHCR staff and partners