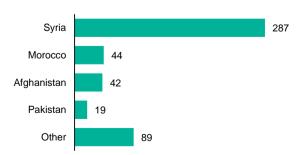

## Presence in Asylum Centers by nationality<sup>1</sup>

#### <sup>1</sup> Claimed nationality as the persons on the move are undocumented