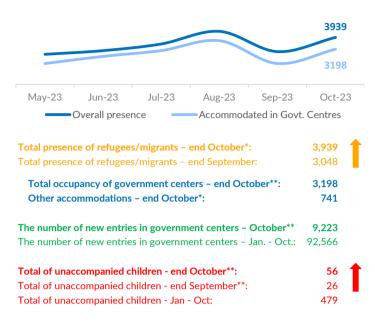

# STATISTICAL SNAPSHOT

# Serbia

October 2023

### Asylum-seekers and migrants - presence



## Subotica RTC **Kikinda RTC** Sombor RTC Principovac RTC Sid RTC Krnjaca AC Adasevci RTC Obrenovac AC B. Koviljaca AC Sjenica AC Pirot RTC Tutin AC **Dimitrovgrad RTC** Vranie AC **Bujanovac RTC Bosilegrad RTC** Presevo RTC To see Site Profiles, please click on the map

#### **Occupancy of Asylum and Reception/Transit Centers\*\***





\* Information based on findings of UNHCR staff and partners

\*\* Government centres statistics are provided by Commissariat for Refugees and Migration - Republic of Serbia

\*\*\* Asylum statistics are provided by the Ministry of Interior

49



### Asylum and Temporary Protection\*\*\*

|                                                         | October 2023 | Jan Oct. 2023 | 2019 - Oct. 2023 |
|-------------------------------------------------------