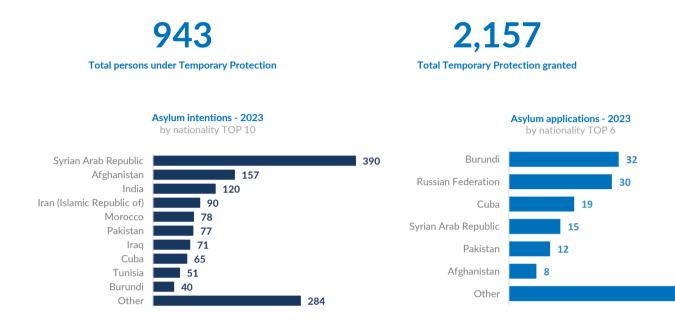

### Asylum and Temporary Protection\*\*\*

|                                                         | October 2023 | Jan Oct. 2023 | 2019 - Oct. 2023 |
|---------------------------------------------------------|--------------|---------------|------------------|
| Intentions to seek asylum                               | 166          | 1,423         | 23,677           |
| Applications for asylum submitted                       | 15           | 165           | 1,055            |
| Persons granted refugee status or subsidiary protection | 0            | 8             | 116              |
| Negative decisions (rejected or refused)                | 4            | 42            | 335              |

#### Positive decisions 2008 - Oct. 2023 TOTAL 246

\* Information based on findings of UNHCR staff and partners

\*\* Government centres statistics are provided by Commissariat for Refugees and Migration - Republic of Serbia