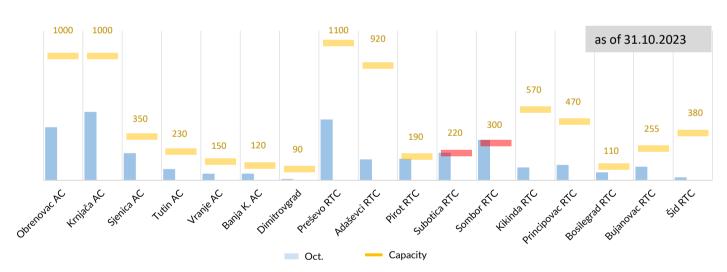

## Subotica RTC **Kikinda RTC** Sombor RTC Principovac RTC Sid RTC Krnjaca AC Adasevci RTC Obrenovac AC B. Koviljaca AC Sjenica AC Pirot RTC Tutin AC **Dimitrovgrad RTC** Vranie AC **Bujanovac RTC Bosilegrad RTC** Presevo RTC To see Site Profiles, please click on the map

#### **Occupancy of Asylum and Reception/Transit Centers\*\***

\* Information based on findings of UNHCR staff and partners

\*\* Government centres statistics are provided by Commissariat for Refugees and Migration - Republic of Serbia