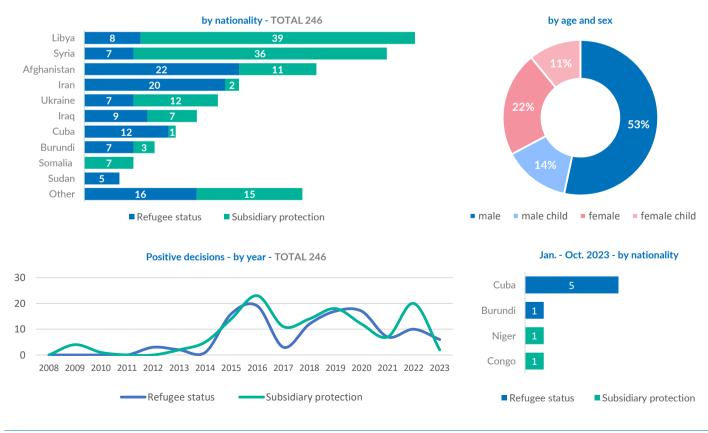

### Asylum and Temporary Protection\*\*\*

|                                                         | October 2023 | Jan Oct. 2023 | 2019 - Oct. 2023 |
|---------------------------------------------------------|--------------|---------------|------------------|
| Intentions to seek asylum                               | 166          | 1,423         | 23,677           |
| Applications for asylum submitted                       | 15           | 165           | 1,055            |
| Persons granted refugee status or subsidiary protection | 0            | 8             | 116              |
| Negative decisions (rejected or refused)                | 4            | 42            | 335              |

#### Positive decisions 2008 - Oct. 2023 TOTAL 246

\* Information based on findings of UNHCR staff and partners

\*\* Government centres statistics are provided by Commissariat for Refugees and Migration - Republic of Serbia