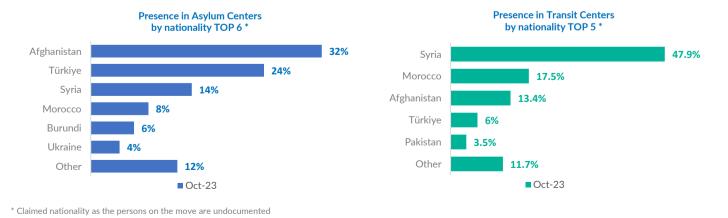

# STATISTICAL SNAPSHOT

# Serbia

October 2023

### Asylum-seekers and migrants - presence



## Subotica RTC **Kikinda RTC** Sombor RTC Principovac RTC Sid RTC Krnjaca AC Adasevci RTC Obrenovac AC B. Koviljaca AC Sjenica AC Pirot RTC Tutin AC **Dimitrovgrad RTC** Vranie AC **Bujanovac RTC Bosilegrad RTC** Presevo RTC To see Site Profiles, please click on the map

#### **Occupancy of Asylum and Reception/Transit Centers\*\***





\* Information based on findings of UNHCR staff and partners

\*\* Government centres statistics are provided by Commissariat for Refugees and Migration - Republic of Serbia

\*\*\* Asylum statistics are provided by the Ministry of Interior

49



### Asylum and Temporary Protection\*\*\*

|                                                         | October 2023 | Jan Oct. 2023 | 2019 - Oct. 2023 |
|---------------------------------------------------------|--------------|---------------|------------------|
| Intentions to seek asylum                               | 166          | 1,423         | 23,677           |
| Applications for asylum submitted                       | 15           | 165           | 1,055            |
| Persons granted refugee status or subsidiary protection | 0